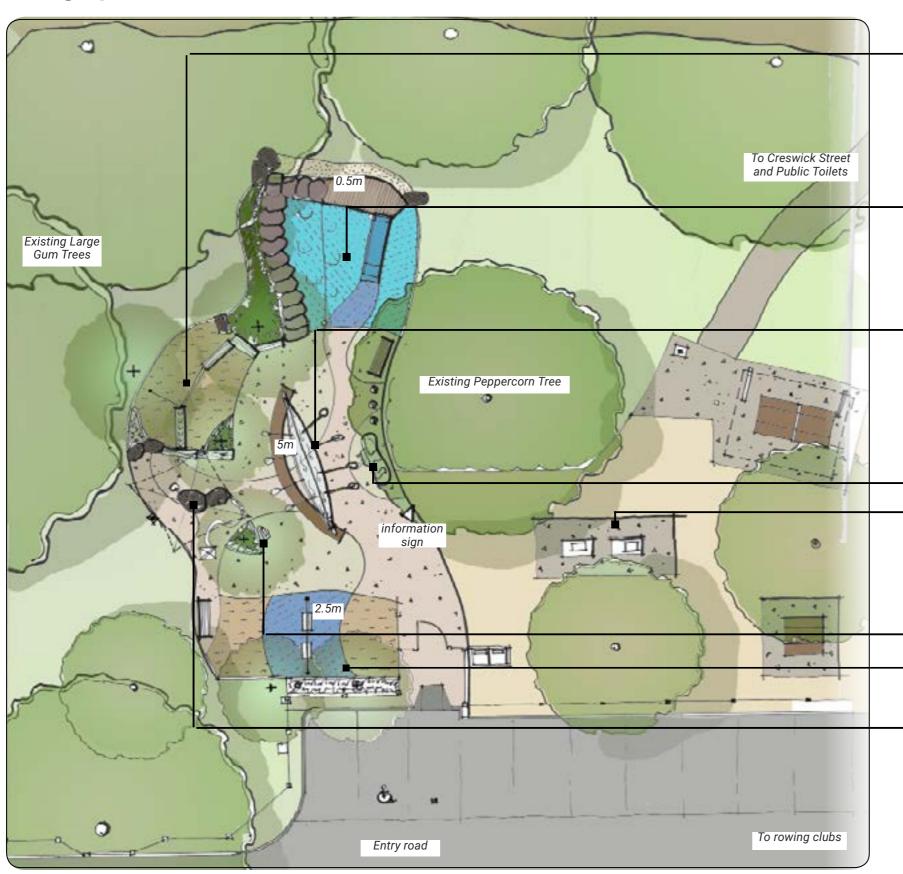

## Balancing and Climbing Play, including:

- Spider Web
- · Balance Rope
- Log Ladder
- · Logs and Rocks

### **Adventure Mound, including:**

- Rubber rock hill
- Stone steps and timber deck, with handrails
- 1.8 meter mound slide

#### Interactive play sculpture

- · opportunity to collaborate and row the boat on the sky sea
- wheelchair accessible
- may incorporate sound, light and magnet play
- central gathering place

## Carved timber 'pod boat' and timber gentle sound poles

## Upgraded picnic area including:

- · new accessible tables and chairs
- may include new all-weather shelter
- · retained drinking fountain and barbecues

# New accessible drinking fountain

# Junior swing frame

• 1 toddler seat and 1 strap seat

#### Water play

- · Accessible hand water pump
- Carved basalt sculpture
- Built shade

#### Upgraded car park including accessible parking bay

Low fencing to the access road and car park

New garden bed planting and shade trees