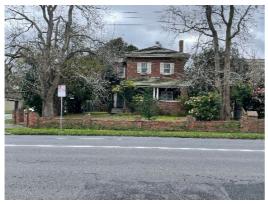

### 10 Munro Avenue, Ashburton

The property owner of 10 Munro Avenue, Ashburton supported the amendment, but submitted the grading for the property should be revised from contributory to non-contributory, with the fence and outbuilding control deleted.

Council's heritage expert acknowledged alterations have been made to the property, including the construction of a side garage, replacement of the front fence, insertion of a dormer window into the main front roof pitch and alteration of gable end details. However, Council's heritage expert considered the changes minor, relatively sensitive and did not diminish the ability to appreciate the property as a substantially intact English Domestic Revival style property within a highly intact precinct.

The Panel agreed with Council's heritage expert. It found that while the property at 10 Munro Avenue, Ashburton has been modified, it retains elements of the interwar English Domestic Revival Style characteristic for the Tower Hill Estate Precinct. The panel also agreed with Council's submission that the front fence and garage are not original. As a result, the Panel recommended the property be retained as contributory while removing reference to the fence and garage in the Precinct Gradings Schedule in the Statement of Significance Incorporated Document.