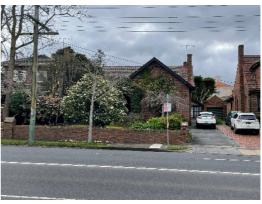

### Panel Hearing and recommendations

The Panel supported the inclusion of the three precincts and two individually significant places in the amendment, and concluded it was well founded and strategically justified. The Panel recommended the amendment be adopted by Council, subject to the following changes:

- Correct the Heritage Overlay maps to include 33 Tower Hill Road, Ashburton in the Tower Hill Estate Precinct (consistent with previous UPDC resolution post exhibition).
- Update the wording in the 'Outbuildings or fences not exempt under Clause 43.01-4' column to clarify that this only applies to fences and outbuildings identified as contributory in the Precinct Gradings Schedule in the Statement of Significance Incorporated Document.
- Remove reference to the garage at 44 Dent Street, Glen Iris (Dent Street Precinct) in the Precinct Gradings Schedule in the Statement of Significance Incorporated Document.
- Remove reference to the fence and garage of 10 Munro Avenue, Ashburton (Tower Hill Estate Precinct) in the Precinct Gradings Schedule in the Statement of Significance Incorporated Document.

## Correct the exhibited planning scheme maps to include 33 Tower Hill Road, Ashburton

The property at 33 Tower Hill Road, Ashburton is recommended as a contributory property in the Tower Hill Estate Precinct.

Council officers noted a mapping error in the exhibited planning scheme map for the Tower Hill Estate Precinct (HO958). However, the exhibited map did not include the property at 33 Tower Hill Road in the precinct boundary. The property was correctly included in the exhibited heritage citation and listed in the Statement of Significance.