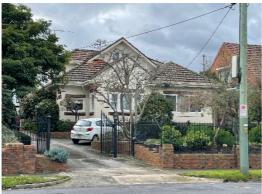

### **Dent Street Precinct, Glen Iris**

The property owner at 44 Dent Street, Glen Iris provided evidence that the garage was constructed in 2010.

Council's heritage expert acknowledged the garage was more recently constructed, though in a 'historicist' style to match the main dwelling. Council's heritage expert therefore recommended that reference to the garage be removed from the Precinct Gradings Schedule in the Statement of Significance Incorporated Document.

The Panel supported the proposed change to the Dent Street Precinct citation and Statement of Significance. The recommended change is consistent with the post-exhibition changes endorsed by the UPDC on 16 October 2023.