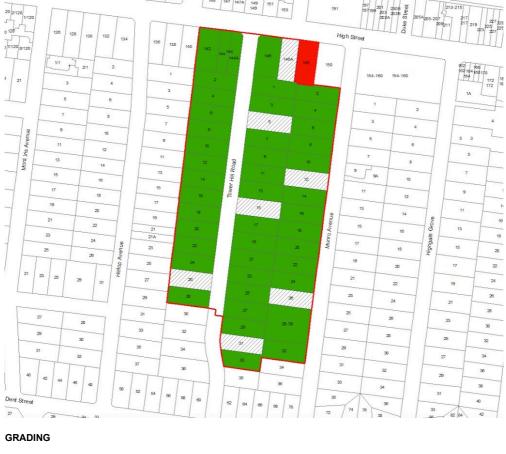

### Panel Hearing and recommendations

The Panel supported the inclusion of the three precincts and two individually significant places in the amendment, and concluded it was well founded and strategically justified. The Panel recommended the amendment be adopted by Council, subject to the following changes:

- Correct the Heritage Overlay maps to include 33 Tower Hill Road, Ashburton in the Tower Hill Estate Precinct (consistent with previous UPDC resolution post exhibition).
- Update the wording in the 'Outbuildings or fences not exempt under Clause 43.01-4' column to clarify that this only applies to fences and outbuildings identified as contributory in the Precinct Gradings Schedule in the Statement of Significance Incorporated Document.
- Remove reference to the garage at 44 Dent Street, Glen Iris (Dent Street Precinct) in the Precinct Gradings Schedule in the Statement of Significance Incorporated Document.
- Remove reference to the fence and garage of 10 Munro Avenue, Ashburton (Tower Hill Estate Precinct) in the Precinct Gradings Schedule in the Statement of Significance Incorporated Document.

## Correct the exhibited planning scheme maps to include 33 Tower Hill Road, Ashburton

The property at 33 Tower Hill Road, Ashburton is recommended as a contributory property in the Tower Hill Estate Precinct.

Council officers noted a mapping error in the exhibited planning scheme map for the Tower Hill Estate Precinct (HO958). However, the exhibited map did not include the property at 33 Tower Hill Road in the precinct boundary. The property was correctly included in the exhibited heritage citation and listed in the Statement of Significance.

City of Boroondara 17 of 188

The Panel recommends correcting the exhibited planning scheme maps to include 33 Tower Hill Road, Ashburton in the precinct.