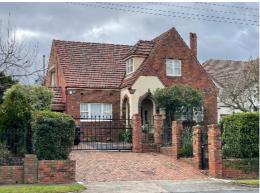

### 10 Munro Avenue, Ashburton

The property owner of 10 Munro Avenue, Ashburton supported the amendment, but submitted the grading for the property should be revised from contributory to non-contributory, with the fence and outbuilding control deleted.

Council's heritage expert acknowledged alterations have been made to the property, including the construction of a side garage, replacement of the front fence, insertion of a dormer window into the main front roof pitch and alteration of gable end details. However, Council's heritage expert considered the changes minor, relatively sensitive and did not diminish the ability to appreciate the property as a substantially intact English Domestic Revival style property within a highly intact precinct.

The Panel agreed with Council's heritage expert. It found that while the property at 10 Munro Avenue, Ashburton has been modified, it retains elements of the interwar English Domestic Revival Style characteristic for the Tower Hill Estate Precinct. The panel also agreed with Council's submission that the front fence and garage are not original. As a result, the Panel recommended the property be retained as contributory while removing reference to the fence and garage in the Precinct Gradings Schedule in the Statement of Significance Incorporated Document.