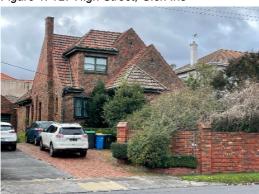

### 10 Munro Avenue, Ashburton

The property owner of 10 Munro Avenue, Ashburton supported the amendment, but submitted the grading for the property should be revised from contributory to non-contributory, with the fence and outbuilding control deleted.

Council's heritage expert acknowledged alterations have been made to the property, including the construction of a side garage, replacement of the front fence, insertion of a dormer window into the main front roof pitch and alteration of gable end details. However, Council's heritage expert considered the changes minor, relatively sensitive and did not diminish the ability to appreciate the property as a substantially intact English Domestic Revival style property within a highly intact precinct.

The Panel agreed with Council's heritage expert. It found that while the property at 10 Munro Avenue, Ashburton has been modified, it retains elements of the interwar English Domestic Revival Style characteristic for the Tower Hill Estate Precinct. The panel also agreed with Council's submission that the front fence and garage are not original. As a result, the Panel recommended the property be retained as contributory while removing reference to the fence and garage in the Precinct Gradings Schedule in the Statement of Significance Incorporated Document.