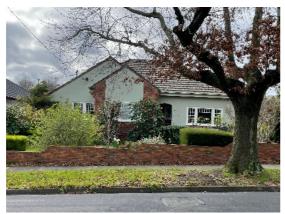

### **Dent Street Precinct, Glen Iris**

The property owner at 44 Dent Street, Glen Iris provided evidence that the garage was constructed in 2010.

Council's heritage expert acknowledged the garage was more recently constructed, though in a 'historicist' style to match the main dwelling. Council's heritage expert therefore recommended that reference to the garage be removed from the Precinct Gradings Schedule in the Statement of Significance Incorporated Document.

The Panel supported the proposed change to the Dent Street Precinct citation and Statement of Significance. The recommended change is consistent with the post-exhibition changes endorsed by the UPDC on 16 October 2023.