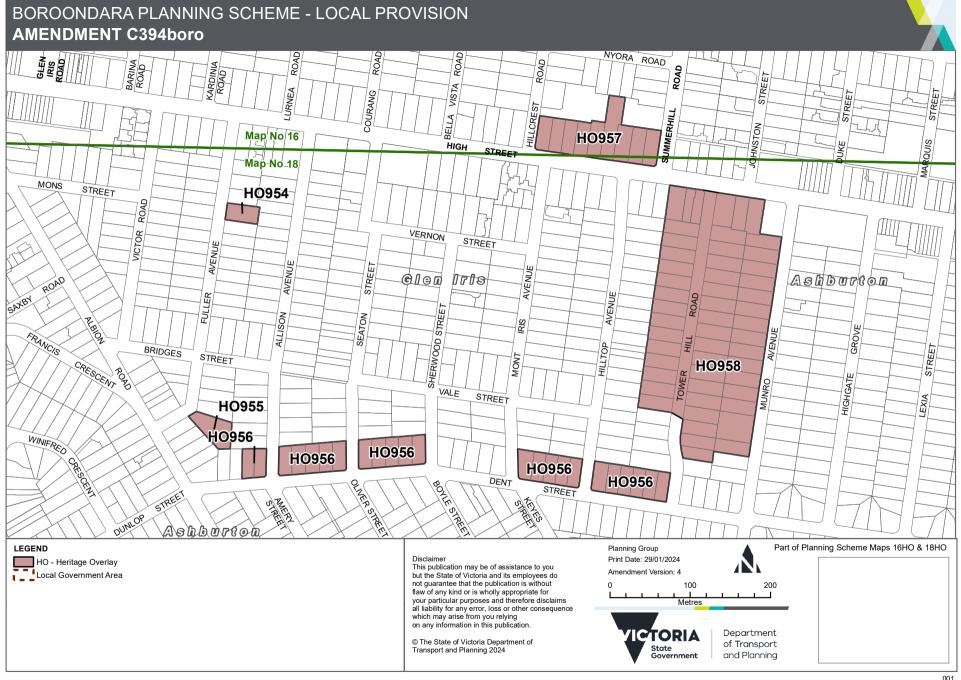

### **Background**

Amendment C394boro seeks to implement the recommendations of the Mont Iris Estate and Environs Precinct peer review prepared by GJM Heritage. It proposes to include three precincts and two individually significant properties in the Heritage Overlay on a permanent basis.

The Panel recommended Council adopt the amendment subject to changes (including changes endorsed by the UPDC on 16 October 2023). The Panel recommended correcting the exhibited Heritage Overlay maps to include 33 Tower Hill Road, Ashburton in the Tower Hill Estate Precinct, as well as updating the wording of the fencing and outbuildings notice and review exemption in the Heritage Overlay Schedule in relation to the three precincts. The Panel also supported the changes endorsed by the UPDC to the Dent Street Precinct, Glen Iris Statement of Significance and the Tower Hill Estate Precinct, Glen Iris and Ashburton Statement of Significance.

### 3. Background

The table below provides a timeline of Amendment C394boro.

| Date         | Event                                                                                                                                                                                                                                                                                                                                                                                          |
|--------------|------------------------------------------------------------------------------------------------------------------------------------------------------------------------------------------------------------------------------------------------------------------------------------------------------------------------------------------------------------------------------------------------|
| May 2022     | The proposed Mont Iris Estate and Environs Precinct (HO901) was one of the four heritage precincts recommended in the Glen Iris Heritage Gap Study and progressed through Amendment C333boro. On 2 May 2022, the Urban Planning Delegated Committee agreed to undertake a peer review of the Mont Iris Estate and Environs Precinct as recommended by the C333boro independent Planning Panel. |
| October 2022 | GJM Heritage consultants completed the Mont Iris Estate and Environs Precinct peer review. GJM Heritage recommended that three (3) smaller precincts and two (2) individually significant properties within the Mont Iris Estate and Environs Precinct have a Heritage Overlay applied.                                                                                                        |
| April 2023   | Council sought authorisation to prepare and exhibit Amendment C394boro to the Boroondara Planning Scheme to include the three (3) smaller precincts and two (2) individually significant properties in the Heritage Overlay on a permanent basis.                                                                                                                                              |

- Correct the Heritage Overlay maps to include 33 Tower Hill Road, Ashburton in the Tower Hill Estate Precinct (consistent with previous UPDC resolution post exhibition).
- Update the wording in the 'Outbuildings or fences not exempt under Clause 43.01-4' column to clarify that this only applies to fences and outbuildings identified as contributory in the Precinct Gradings Schedule in the Statement of Significance Incorporated Document.
- Remove reference to the garage at 44 Dent Street, Glen Iris (Dent Street Precinct) in the Precinct Gradings Schedule in the Statement of Significance Incorporated Document.
- Remove reference to the fence and garage of 10 Munro Avenue, Ashburton (Tower Hill Estate Precinct) in the Precinct Gradings Schedule in the Statement of Significance Incorporated Document.

## Correct the exhibited planning scheme maps to include 33 Tower Hill Road, Ashburton

The property at 33 Tower Hill Road, Ashburton is recommended as a contributory property in the Tower Hill Estate Precinct.

Council officers noted a mapping error in the exhibited planning scheme map for the Tower Hill Estate Precinct (HO958). However, the exhibited map did not include the property at 33 Tower Hill Road in the precinct boundary. The property was correctly included in the exhibited heritage citation and listed in the Statement of Significance.

City of Boroondara 17 of 188

The Panel recommends correcting the exhibited planning scheme maps to include 33 Tower Hill Road, Ashburton in the precinct.