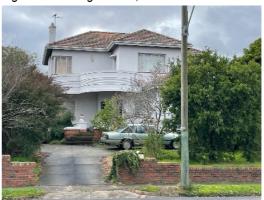

### **Dent Street Precinct, Glen Iris**

The property owner at 44 Dent Street, Glen Iris provided evidence that the garage was constructed in 2010.

Council's heritage expert acknowledged the garage was more recently constructed, though in a 'historicist' style to match the main dwelling. Council's heritage expert therefore recommended that reference to the garage be removed from the Precinct Gradings Schedule in the Statement of Significance Incorporated Document.

The Panel supported the proposed change to the Dent Street Precinct citation and Statement of Significance. The recommended change is consistent with the post-exhibition changes endorsed by the UPDC on 16 October 2023.