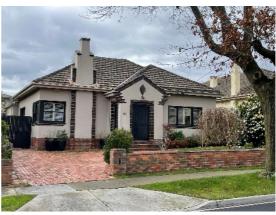

#### 10 Munro Avenue, Ashburton

The property owner of 10 Munro Avenue, Ashburton supported the amendment, but submitted the grading for the property should be revised from contributory to non-contributory, with the fence and outbuilding control deleted.

Council's heritage expert acknowledged alterations have been made to the property, including the construction of a side garage, replacement of the front fence, insertion of a dormer window into the main front roof pitch and alteration of gable end details. However, Council's heritage expert considered the changes minor, relatively sensitive and did not diminish the ability to appreciate the property as a substantially intact English Domestic Revival style property within a highly intact precinct.

The Panel agreed with Council's heritage expert. It found that while the property at 10 Munro Avenue, Ashburton has been modified, it retains elements of the interwar English Domestic Revival Style characteristic for the Tower Hill Estate Precinct. The panel also agreed with Council's submission that the front fence and garage are not original. As a result, the Panel recommended the property be retained as contributory while removing reference to the fence and garage in the Precinct Gradings Schedule in the Statement of Significance Incorporated Document.