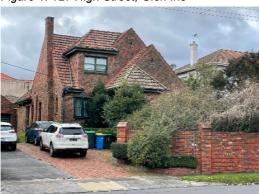

#### 10 Munro Avenue, Ashburton

The property owner of 10 Munro Avenue, Ashburton supported the amendment, but submitted the grading for the property should be revised from contributory to non-contributory, with the fence and outbuilding control deleted.

Council's heritage expert acknowledged alterations have been made to the property, including the construction of a side garage, replacement of the front fence, insertion of a dormer window into the main front roof pitch and alteration of gable end details. However, Council's heritage expert considered the changes minor, relatively sensitive and did not diminish the ability to appreciate the property as a substantially intact English Domestic Revival style property within a highly intact precinct.

The Panel agreed with Council's heritage expert. It found that while the property at 10 Munro Avenue, Ashburton has been modified, it retains elements of the interwar English Domestic Revival Style characteristic for the Tower Hill Estate Precinct. The panel also agreed with Council's submission that the front fence and garage are not original. As a result, the Panel recommended the property be retained as contributory while removing reference to the fence and garage in the Precinct Gradings Schedule in the Statement of Significance Incorporated Document.