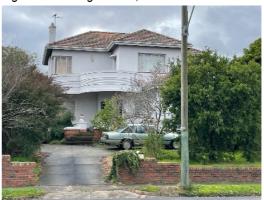

#### **Dent Street Precinct, Glen Iris**

The property owner at 44 Dent Street, Glen Iris provided evidence that the garage was constructed in 2010.

Council's heritage expert acknowledged the garage was more recently constructed, though in a 'historicist' style to match the main dwelling. Council's heritage expert therefore recommended that reference to the garage be removed from the Precinct Gradings Schedule in the Statement of Significance Incorporated Document.

The Panel supported the proposed change to the Dent Street Precinct citation and Statement of Significance. The recommended change is consistent with the post-exhibition changes endorsed by the UPDC on 16 October 2023.