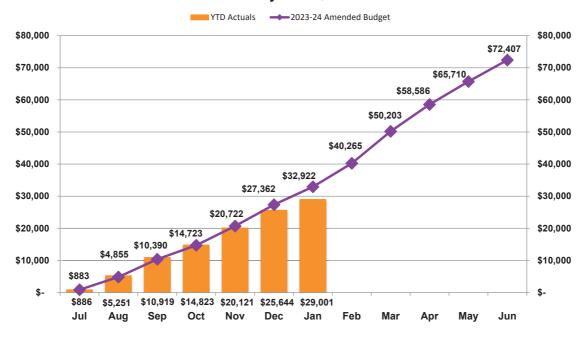

#### 7. Financial and resource implications

Council's 2023/24 adopted budget contains the following allocation:

| Item                                                    | Ex GST.   |
|---------------------------------------------------------|-----------|
| Facilities Maintenance - Security / Cash Collections    | \$515,154 |
| Formal Gardens and Design - Security / Cash Collections | \$45,000  |
| Less Expenditure and commitments to date                | \$252,829 |
| Remaining Budget 2023-24                                | \$307,325 |