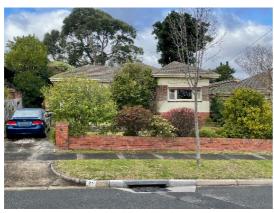

# 7.2 Mont Iris Estate and Environs Precinct Consideration of Adoptions of Heritage Overlay Amendment C394boro

#### **Background**

Amendment C394boro seeks to implement the recommendations of the Mont Iris Estate and Environs Precinct peer review prepared by GJM Heritage. It proposes to include three precincts and two individually significant properties in the Heritage Overlay on a permanent basis.

#### **Dent Street Precinct, Glen Iris**

The property owner at 44 Dent Street, Glen Iris provided evidence that the garage was constructed in 2010.

Council's heritage expert acknowledged the garage was more recently constructed, though in a 'historicist' style to match the main dwelling. Council's heritage expert therefore recommended that reference to the garage be removed from the Precinct Gradings Schedule in the Statement of Significance Incorporated Document.

The Panel supported the proposed change to the Dent Street Precinct citation and Statement of Significance. The recommended change is consistent with the post-exhibition changes endorsed by the UPDC on 16 October 2023.