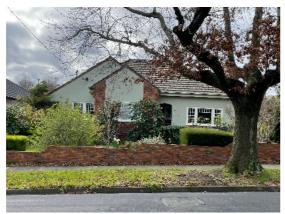

#### **Dent Street Precinct, Glen Iris**

The property owner at 44 Dent Street, Glen Iris provided evidence that the garage was constructed in 2010.

Council's heritage expert acknowledged the garage was more recently constructed, though in a 'historicist' style to match the main dwelling. Council's heritage expert therefore recommended that reference to the garage be removed from the Precinct Gradings Schedule in the Statement of Significance Incorporated Document.

The Panel supported the proposed change to the Dent Street Precinct citation and Statement of Significance. The recommended change is consistent with the post-exhibition changes endorsed by the UPDC on 16 October 2023.