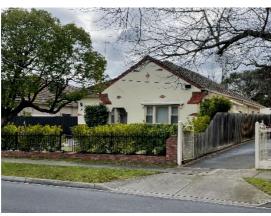

#### **Dent Street Precinct, Glen Iris**

The property owner at 44 Dent Street, Glen Iris provided evidence that the garage was constructed in 2010.

Council's heritage expert acknowledged the garage was more recently constructed, though in a 'historicist' style to match the main dwelling. Council's heritage expert therefore recommended that reference to the garage be removed from the Precinct Gradings Schedule in the Statement of Significance Incorporated Document.

The Panel supported the proposed change to the Dent Street Precinct citation and Statement of Significance. The recommended change is consistent with the post-exhibition changes endorsed by the UPDC on 16 October 2023.