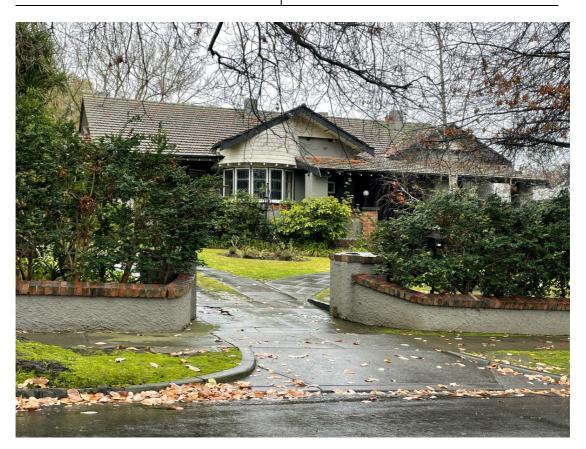

#### **Background**

Amendment C394boro seeks to implement the recommendations of the Mont Iris Estate and Environs Precinct peer review prepared by GJM Heritage. It proposes to include three precincts and two individually significant properties in the Heritage Overlay on a permanent basis.

The Panel recommended Council adopt the amendment subject to changes (including changes endorsed by the UPDC on 16 October 2023). The Panel recommended correcting the exhibited Heritage Overlay maps to include 33 Tower Hill Road, Ashburton in the Tower Hill Estate Precinct, as well as updating the wording of the fencing and outbuildings notice and review exemption in the Heritage Overlay Schedule in relation to the three precincts. The Panel also supported the changes endorsed by the UPDC to the Dent Street Precinct, Glen Iris Statement of Significance and the Tower Hill Estate Precinct, Glen Iris and Ashburton Statement of Significance.

#### **Dent Street Precinct, Glen Iris**

The property owner at 44 Dent Street, Glen Iris provided evidence that the garage was constructed in 2010.

Council's heritage expert acknowledged the garage was more recently constructed, though in a 'historicist' style to match the main dwelling. Council's heritage expert therefore recommended that reference to the garage be removed from the Precinct Gradings Schedule in the Statement of Significance Incorporated Document.

The Panel supported the proposed change to the Dent Street Precinct citation and Statement of Significance. The recommended change is consistent with the post-exhibition changes endorsed by the UPDC on 16 October 2023.