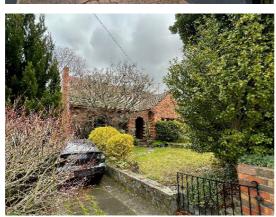

#### 10 Munro Avenue, Ashburton

The property owner of 10 Munro Avenue, Ashburton supported the amendment, but submitted the grading for the property should be revised from contributory to non-contributory, with the fence and outbuilding control deleted.

Council's heritage expert acknowledged alterations have been made to the property, including the construction of a side garage, replacement of the front fence, insertion of a dormer window into the main front roof pitch and alteration of gable end details. However, Council's heritage expert considered the changes minor, relatively sensitive and did not diminish the ability to appreciate the property as a substantially intact English Domestic Revival style property within a highly intact precinct.

The Panel agreed with Council's heritage expert. It found that while the property at 10 Munro Avenue, Ashburton has been modified, it retains elements of the interwar English Domestic Revival Style characteristic for the Tower Hill Estate Precinct. The panel also agreed with Council's submission that the front fence and garage are not original. As a result, the Panel recommended the property be retained as contributory while removing reference to the fence and garage in the Precinct Gradings Schedule in the Statement of Significance Incorporated Document.