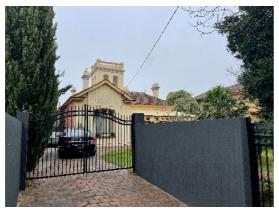

#### **Dent Street Precinct, Glen Iris**

The property owner at 44 Dent Street, Glen Iris provided evidence that the garage was constructed in 2010.

Council's heritage expert acknowledged the garage was more recently constructed, though in a 'historicist' style to match the main dwelling. Council's heritage expert therefore recommended that reference to the garage be removed from the Precinct Gradings Schedule in the Statement of Significance Incorporated Document.

The Panel supported the proposed change to the Dent Street Precinct citation and Statement of Significance. The recommended change is consistent with the post-exhibition changes endorsed by the UPDC on 16 October 2023.