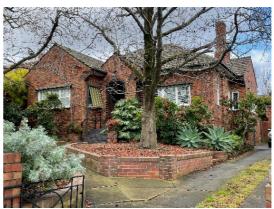

#### 10 Munro Avenue, Ashburton

The property owner of 10 Munro Avenue, Ashburton supported the amendment, but submitted the grading for the property should be revised from contributory to non-contributory, with the fence and outbuilding control deleted.

Council's heritage expert acknowledged alterations have been made to the property, including the construction of a side garage, replacement of the front fence, insertion of a dormer window into the main front roof pitch and alteration of gable end details. However, Council's heritage expert considered the changes minor, relatively sensitive and did not diminish the ability to appreciate the property as a substantially intact English Domestic Revival style property within a highly intact precinct.

The Panel agreed with Council's heritage expert. It found that while the property at 10 Munro Avenue, Ashburton has been modified, it retains elements of the interwar English Domestic Revival Style characteristic for the Tower Hill Estate Precinct. The panel also agreed with Council's submission that the front fence and garage are not original. As a result, the Panel recommended the property be retained as contributory while removing reference to the fence and garage in the Precinct Gradings Schedule in the Statement of Significance Incorporated Document.