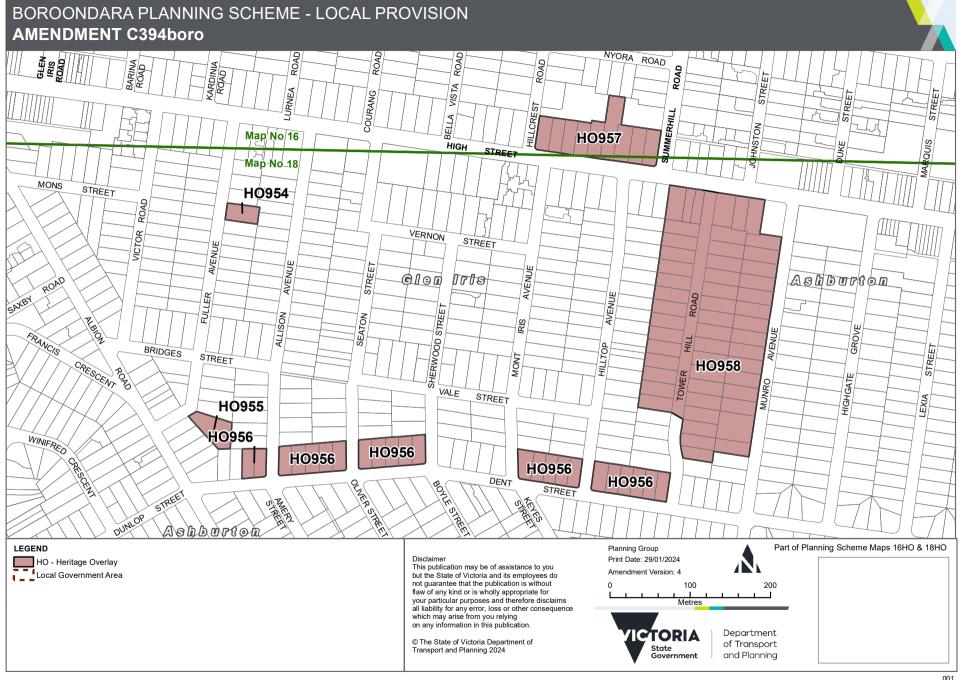

# 7.2 Mont Iris Estate and Environs Precinct Consideration of Adoptions of Heritage Overlay Amendment C394boro

#### **Background**

Amendment C394boro seeks to implement the recommendations of the Mont Iris Estate and Environs Precinct peer review prepared by GJM Heritage. It proposes to include three precincts and two individually significant properties in the Heritage Overlay on a permanent basis.

The Panel recommended Council adopt the amendment subject to changes (including changes endorsed by the UPDC on 16 October 2023). The Panel recommended correcting the exhibited Heritage Overlay maps to include 33 Tower Hill Road, Ashburton in the Tower Hill Estate Precinct, as well as updating the wording of the fencing and outbuildings notice and review exemption in the Heritage Overlay Schedule in relation to the three precincts. The Panel also supported the changes endorsed by the UPDC to the Dent Street Precinct, Glen Iris Statement of Significance and the Tower Hill Estate Precinct, Glen Iris and Ashburton Statement of Significance.

#### Next Steps

Officers recommend Council adopts the amendment as shown in **Attachments 1-5** consistent with the resolution of the UPDC and submits the amendment to the Minister for Planning for final approval. If approved by the Minister, the properties identified in the amendment will be included in the Heritage Overlay on a permanent basis.

#### Officers' recommendation

That Council resolve to:

- 1. Adopt Amendment C394boro to the Boroondara Planning Scheme, as shown in **Attachments 1 to 5**, in accordance with Section 29(1) of the *Planning and Environment Act 1987*.
- 2. Submit Amendment C394boro to the Minister for Planning for approval in accordance with Section 31(1) of the *Planning and Environment Act 1987*.
- 3. Following the Minister's approval of Amendment C394boro, correct the exhibited Heritage Overlay maps to include 33 Tower Hill Road, Ashburton in the Tower Hill Estate Precinct, as well as amend the schedule to the Heritage Overlay as outlined in the Panel Report. Amend the Dent Street Precinct, Glen Iris Statement of Significance, May 2023, and the Tower Hill Estate Precinct, Glen Iris and Ashburton Statement of Significance, May 2023.
- 4. Authorise the Director Urban Living to undertake administrative changes to the amendment and associated planning controls that do not change the intent of the controls.