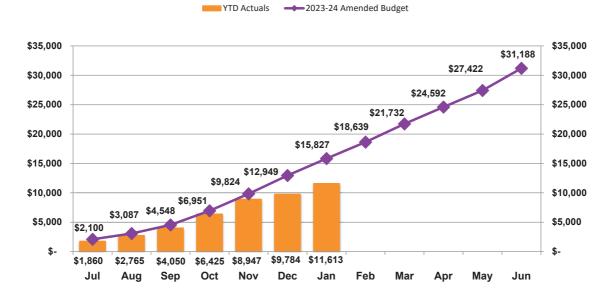

#### 7. Financial and resource implications

Council's 2023/24 adopted budget contains the following allocation:

| Item                                                    | Ex GST.   |
|---------------------------------------------------------|-----------|
| Facilities Maintenance - Security / Cash Collections    | \$515,154 |
| Formal Gardens and Design - Security / Cash Collections | \$45,000  |
| Less Expenditure and commitments to date                | \$252,829 |
| Remaining Budget 2023-24                                | \$307,325 |