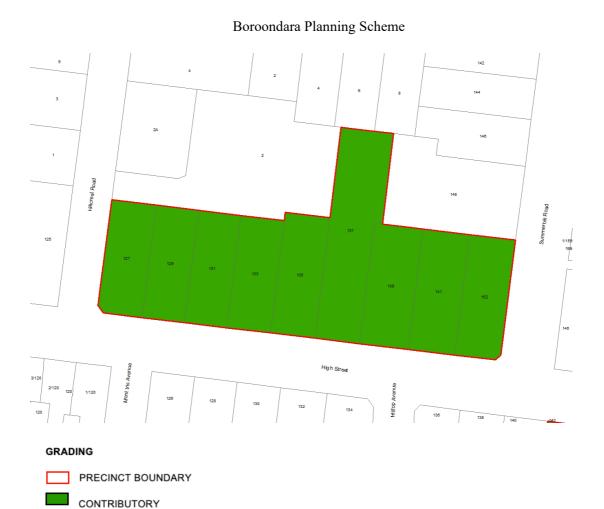

## Correct the exhibited planning scheme maps to include 33 Tower Hill Road, Ashburton

The property at 33 Tower Hill Road, Ashburton is recommended as a contributory property in the Tower Hill Estate Precinct.

Council officers noted a mapping error in the exhibited planning scheme map for the Tower Hill Estate Precinct (HO958). However, the exhibited map did not include the property at 33 Tower Hill Road in the precinct boundary. The property was correctly included in the exhibited heritage citation and listed in the Statement of Significance.

Council requested the mapping error be corrected through the panel process. The Panel is satisfied the affected property owner has been appropriately notified and has made a recommendation to update the planning scheme map.

City of Boroondara 17 of 188

The Panel recommends correcting the exhibited planning scheme maps to include 33 Tower Hill Road, Ashburton in the precinct.