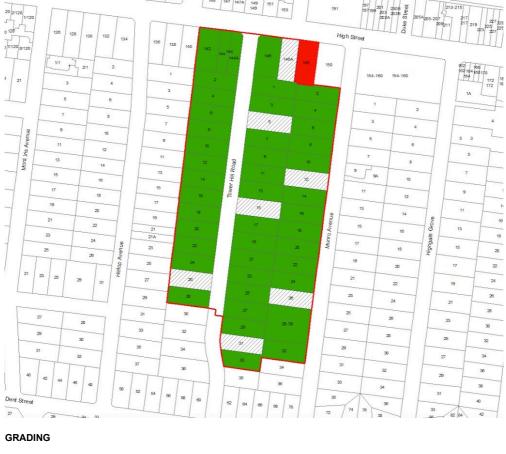

#### **Background**

Amendment C394boro seeks to implement the recommendations of the Mont Iris Estate and Environs Precinct peer review prepared by GJM Heritage. It proposes to include three precincts and two individually significant properties in the Heritage Overlay on a permanent basis.

The Panel recommended Council adopt the amendment subject to changes (including changes endorsed by the UPDC on 16 October 2023). The Panel recommended correcting the exhibited Heritage Overlay maps to include 33 Tower Hill Road, Ashburton in the Tower Hill Estate Precinct, as well as updating the wording of the fencing and outbuildings notice and review exemption in the Heritage Overlay Schedule in relation to the three precincts. The Panel also supported the changes endorsed by the UPDC to the Dent Street Precinct, Glen Iris Statement of Significance and the Tower Hill Estate Precinct, Glen Iris and Ashburton Statement of Significance.

## Correct the exhibited planning scheme maps to include 33 Tower Hill Road, Ashburton

The property at 33 Tower Hill Road, Ashburton is recommended as a contributory property in the Tower Hill Estate Precinct.

Council officers noted a mapping error in the exhibited planning scheme map for the Tower Hill Estate Precinct (HO958). However, the exhibited map did not include the property at 33 Tower Hill Road in the precinct boundary. The property was correctly included in the exhibited heritage citation and listed in the Statement of Significance.

Council requested the mapping error be corrected through the panel process. The Panel is satisfied the affected property owner has been appropriately notified and has made a recommendation to update the planning scheme map.

City of Boroondara 17 of 188

The Panel recommends correcting the exhibited planning scheme maps to include 33 Tower Hill Road, Ashburton in the precinct.