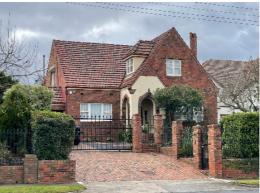

#### 10 Munro Avenue, Ashburton

The property owner of 10 Munro Avenue, Ashburton supported the amendment, but submitted the grading for the property should be revised from contributory to non-contributory, with the fence and outbuilding control deleted.

Council's heritage expert acknowledged alterations have been made to the property, including the construction of a side garage, replacement of the front fence, insertion of a dormer window into the main front roof pitch and alteration of gable end details. However, Council's heritage expert considered the changes minor, relatively sensitive and did not diminish the ability to appreciate the property as a substantially intact English Domestic Revival style property within a highly intact precinct.

The Panel agreed with Council's heritage expert. It found that while the property at 10 Munro Avenue, Ashburton has been modified, it retains elements of the interwar English Domestic Revival Style characteristic for the Tower Hill Estate Precinct. The panel also agreed with Council's submission that the front fence and garage are not original. As a result, the Panel recommended the property be retained as contributory while removing reference to the fence and garage in the Precinct Gradings Schedule in the Statement of Significance Incorporated Document.