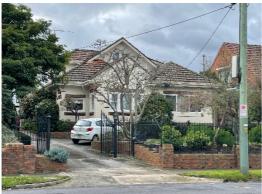

#### **Dent Street Precinct, Glen Iris**

The property owner at 44 Dent Street, Glen Iris provided evidence that the garage was constructed in 2010.

Council's heritage expert acknowledged the garage was more recently constructed, though in a 'historicist' style to match the main dwelling. Council's heritage expert therefore recommended that reference to the garage be removed from the Precinct Gradings Schedule in the Statement of Significance Incorporated Document.

The Panel supported the proposed change to the Dent Street Precinct citation and Statement of Significance. The recommended change is consistent with the post-exhibition changes endorsed by the UPDC on 16 October 2023.