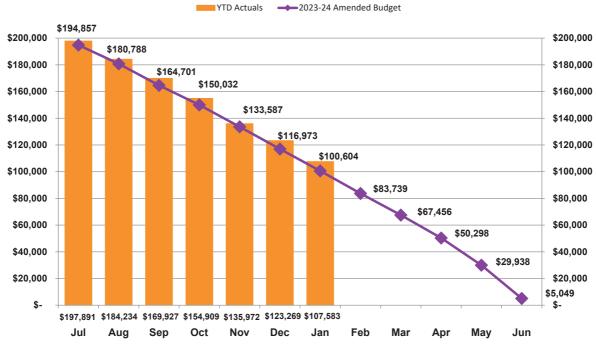

#### 7. Financial and resource implications

Council's 2023/24 adopted budget contains the following allocation:

| Item                                                    | Ex GST.   |
|---------------------------------------------------------|-----------|
| Facilities Maintenance - Security / Cash Collections    | \$515,154 |
| Formal Gardens and Design - Security / Cash Collections | \$45,000  |
| Less Expenditure and commitments to date                | \$252,829 |
| Remaining Budget 2023-24                                | \$307,325 |