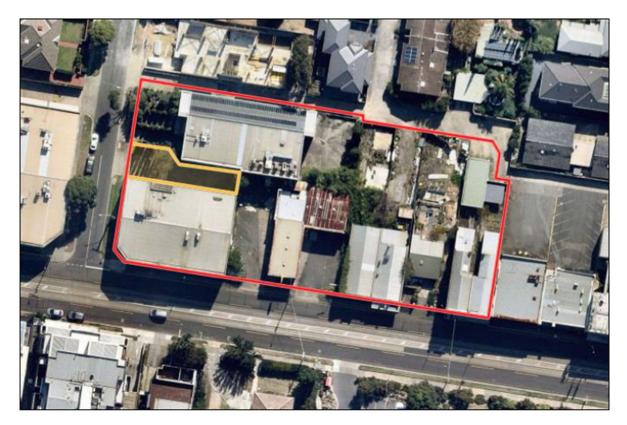

A planning permit (PP18/00864) has been issued for the construction of a mixed-use development accommodating 70 (1, 2 and 3 bedroom) apartments, a ground floor supermarket (Coles) and three basement level car parks. The proposed development is extensive and covers the property addresses currently known as 259 to 281 Whitehorse Road and 1A Weston Street, Balwyn (shown outlined red in **Attachment 4**).

#### 259-281 Whitehorse Road and 1A Weston Street Balwyn

Red outlined includes all the of land included in planning permit PP18/00864. Yellow outline is the subject Road.