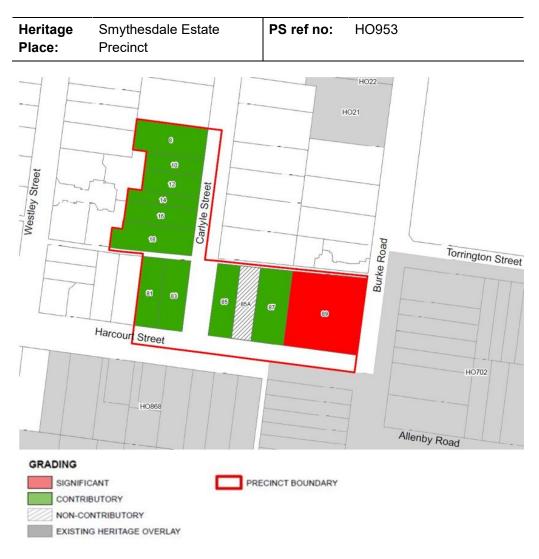

| C305boro - Clause 43.01                                               |  |  |
| West Hawthorn Urban Design Framework (David Lock Associates, 2006)                                                                                             | s, C69 - Clauses 11.03-6L, 15.01-1L                                   |  |  |
| Yarra Bend Park Strategy Plan (Parks Victoria, 1999)                                                                                                           | VC197 - Schedule 1 to Clause 42.03                                    |  |  |

Page 3 of 3



### Boroondara Planning Scheme

# Smythesdale Estate Precinct Statement of Significance, November 2022



# What is significant?

Smythesdale Estate Precinct at Hawthorn East includes 8-18 Carlyle Street (even only) and 81-89 Harcourt Street (odd only). The original fabric dating to the Victorian and early 20th century (Federation/Early Interwar) periods is significant.

### Boroondara Planning Scheme

The significant elements are the original single storey houses, generally with an asymmetric façade and including the following elements:

- Hip roof, three with a gable end to the front, many retaining slate cladding
- Chimneys, mostly rendered
- Timber-framed houses generally with ashlar boards to the façade
- Masonry houses two face brick and two rendered
- Cornices with brackets and usually panelling
- Verandahs with cast iron frieze, some with cast iron columns, and corrugated sheet metal