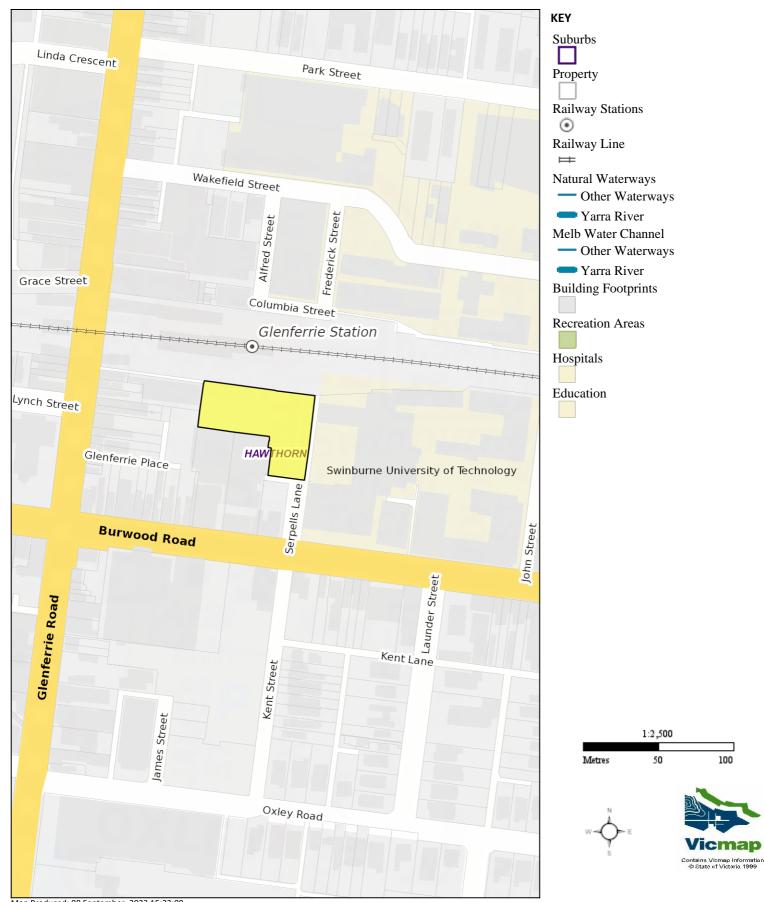

ling proposition for Council having regard to the valuation and terms of the Section 173 Agreement. It is therefore recommended that Council accept the offer. Research demonstrates the car park is mainly used by Swinburne staff and students. The asset is not required for another Council purpose and the funds derived from its sale create capacity to build new community assets which will enhance the wellbeing of our community. If the Property is sold to Swinburne the uncertainty around application of WGT does not arise. Finally, Swinburne plays an important role in our municipality and arguably offers community benefit beyond that which a private development may create.

# Manager: Amy Montalti, Chief Financial Officer

Report officer: Michael Hutchison, Head Strategic Property and Revenue



Map Produced: 08 September, 2023 15:22:09



Contains Vicmap information. The State of Victoria, Department of Sustainability and Environment, 2006. This material may be of assistance to you but the State of Victoria and its employees do not guarantee that the publication is without flaw of any kind or is wholly appropriate for your particular purposes and therefore disclaims all liability for any error, loss or consequences which may arise from your relying on any information contained in this material [or publication] The City of Boroondara does not warrant the accuracy or completeness of the information in this document, and does not accept responsibility for any losses or damages (whether direct or consequential) suffered by you or any other person, arising from your use of or relian