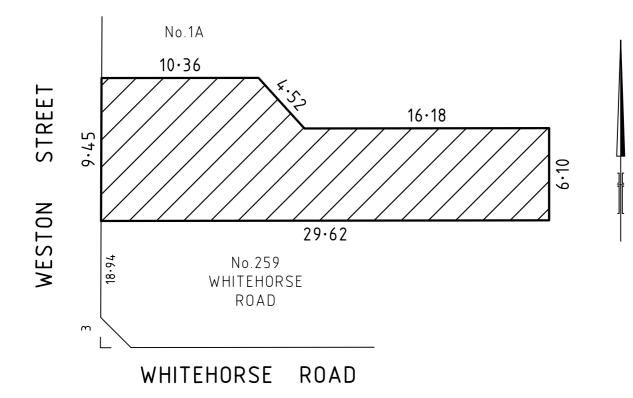

#### <u>Background</u>

Council received a request from Balwyn Lifestyle Centre Pty Ltd, the owner of 259 to 281 Whitehorse Road and 1A Weston Street, Balwyn for the discontinuance and sale of the road adjoining its properties, as shown hatched on **Attachments 1 and 2** ("the Road").

#### 1. Purpose

This report is to consider commencement of the statutory procedures for the discontinuance and sale of the road adjoining the properties from 259 to 281 Whitehorse Road and 1A Weston Street, Balwyn shown hatched in **Attachment 1 and 2** ("the Road").

#### 3. Background

Council received a request from Balwyn Lifestyle Centre Pty Ltd, the owner of 259 to 281 Whitehorse Road and 1A Weston Street, Balwyn for the discontinuance and sale of the Road adjoining its properties, shown hatched on **Attachments 1 and 2**.

The Road has an area of 220m<sup>2</sup> and is shown as Lot 1 on TP96019J on **Attachment 3**. It is currently accessible and can be used for both vehicular and pedestrian access to the adjoining properties, which are all owned by Balwyn Lifestyle Centre Pty Ltd. If the Road is discontinued and sold, Balwyn Lifestyle Centre Pty Ltd seeks to incorporate the land into a proposed development.

#### Manager: Amy Montalti, Chief Financial Officer

**Report officer:** Michael Hutchison, Head of Strategic Property and Revenue

|                                     | TIT              | LE PLAN                                                                                                                                                                                                                                                                                                                                                                                                                                                                                                                                                                                                                                                                                                                                                                                                                                                                                                                                                                                                                                                                                                                                                                                                                                                                                                                                                                                                                                                                                                                                                                                                                                                                                                                                                                                                                                                                                                                                                                                                                                                                                                                                                                                                                                                                                                                                                                                                                                                                                                                                                                                                                                                                                               |                                                                       | EDITION <sup>4</sup>                                               | -                                                                 | TP960019J          |
|-------------------------------------|------------------|-------------------------------------------------------------------------------------------------------------------------------------------------------------------------------------------------------------------------------------------------------------------------------------------------------------------------------------------------------------------------------------------------------------------------------------------------------------------------------------------------------------------------------------------------------------------------------------------------------------------------------------------------------------------------------------------------------------------------------------------------------------------------------------------------------------------------------------------------------------------------------------------------------------------------------------------------------------------------------------------------------------------------------------------------------------------------------------------------------------------------------------------------------------------------------------------------------------------------------------------------------------------------------------------------------------------------------------------------------------------------------------------------------------------------------------------------------------------------------------------------------------------------------------------------------------------------------------------------------------------------------------------------------------------------------------------------------------------------------------------------------------------------------------------------------------------------------------------------------------------------------------------------------------------------------------------------------------------------------------------------------------------------------------------------------------------------------------------------------------------------------------------------------------------------------------------------------------------------------------------------------------------------------------------------------------------------------------------------------------------------------------------------------------------------------------------------------------------------------------------------------------------------------------------------------------------------------------------------------------------------------------------------------------------------------------------------------|-----------------------------------------------------------------------|--------------------------------------------------------------------|-------------------------------------------------------------------|--------------------|
| LOCATION<br>PARISH                  | OF LAND          | BOROONDARA<br>PART OF EDGARS CRC                                                                                                                                                                                                                                                                                                                                                                                                                                                                                                                                                                                                                                                                                                                                                                                                                                                                                                                                                                                                                                                                                                                                                                                                                                                                                                                                                                                                                                                                                                                                                                                                                                                                                                                                                                                                                                                                                                                                                                                                                                                                                                                                                                                                                                                                                                                                                                                                                                                                                                                                                                                                                                                                      | DWN SPECIAL SU                                                        | ANY ONE LOT MAY                                                    | INTS AN EXPECTED DIV<br>NOT HAVE BEEN CREA<br>AN INDEX FOR CURREN | TED.               |
| SECTION<br>CROWN ALLC<br>CROWN PORT |                  | -                                                                                                                                                                                                                                                                                                                                                                                                                                                                                                                                                                                                                                                                                                                                                                                                                                                                                                                                                                                                                                                                                                                                                                                                                                                                                                                                                                                                                                                                                                                                                                                                                                                                                                                                                                                                                                                                                                                                                                                                                                                                                                                                                                                                                                                                                                                                                                                                                                                                                                                                                                                                                                                                                                     |                                                                       |                                                                    |                                                                   |                    |
| LAST PLAN                           |                  | TP138570Y                                                                                                                                                                                                                                                                                                                                                                                                                                                                                                                                                                                                                                                                                                                                                                                                                                                                                                                                                                                                                                                                                                                                                                                                                                                                                                                                                                                                                                                                                                                                                                                                                                                                                                                                                                                                                                                                                                                                                                                                                                                                                                                                                                                                                                                                                                                                                                                                                                                                                                                                                                                                                                                                                             |                                                                       | NOTATIONS                                                          |                                                                   |                    |
| DEPTH LIMIT.                        |                  | DOES NOT APPLY                                                                                                                                                                                                                                                                                                                                                                                                                                                                                                                                                                                                                                                                                                                                                                                                                                                                                                                                                                                                                                                                                                                                                                                                                                                                                                                                                                                                                                                                                                                                                                                                                                                                                                                                                                                                                                                                                                                                                                                                                                                                                                                                                                                                                                                                                                                                                                                                                                                                                                                                                                                                                                                                                        |                                                                       |                                                                    |                                                                   |                    |
| TITLE REFER                         |                  | VOL.9796 FOL.266                                                                                                                                                                                                                                                                                                                                                                                                                                                                                                                                                                                                                                                                                                                                                                                                                                                                                                                                                                                                                                                                                                                                                                                                                                                                                                                                                                                                                                                                                                                                                                                                                                                                                                                                                                                                                                                                                                                                                                                                                                                                                                                                                                                                                                                                                                                                                                                                                                                                                                                                                                                                                                                                                      |                                                                       |                                                                    |                                                                   |                    |
| MGA CO-ORD                          |                  | E 330 760                                                                                                                                                                                                                                                                                                                                                                                                                                                                                                                                                                                                                                                                                                                                                                                                                                                                                                                                                                                                                                                                                                                                                                                                                                                                                                                                                                                                                                                                                                                                                                                                                                                                                                                                                                                                                                                                                                                                                                                                                                                                                                                                                                                                                                                                                                                                                                                                                                                                                                                                                                                                                                                                                             |                                                                       |                                                                    |                                                                   |                    |
|                                     | OF LAND IN PLAN) | N 5 813 300                                                                                                                                                                                                                                                                                                                                                                                                                                                                                                                                                                                                                                                                                                                                                                                                                                                                                                                                                                                                                                                                                                                                                                                                                                                                                                                                                                                                                                                                                                                                                                                                                                                                                                                                                                                                                                                                                                                                                                                                                                                                                                                                                                                                                                                                                                                                                                                                                                                                                                                                                                                                                                                                                           | ZONE 55                                                               |                                                                    |                                                                   |                    |
|                                     |                  |                                                                                                                                                                                                                                                                                                                                                                                                                                                                                                                                                                                                                                                                                                                                                                                                                                                                                                                                                                                                                                                                                                                                                                                                                                                                                                                                                                                                                                                                                                                                                                                                                                                                                                                                                                                                                                                                                                                                                                                                                                                                                                                                                                                                                                                                                                                                                                                                                                                                                                                                                                                                                                                                                                       | FASEME                                                                | THIS PLAN IS NOT B                                                 | ASED UN SURVET.                                                   |                    |
|                                     |                  | MENT OR CONDITION IN C<br>EMENT R- ENCUMBERING                                                                                                                                                                                                                                                                                                                                                                                                                                                                                                                                                                                                                                                                                                                                                                                                                                                                                                                                                                                                                                                                                                                                                                                                                                                                                                                                                                                                                                                                                                                                                                                                                                                                                                                                                                                                                                                                                                                                                                                                                                                                                                                                                                                                                                                                                                                                                                                                                                                                                                                                                                                                                                                        | ROWN GRANT IN                                                         | I THE NATURE OF AN EASEME                                          | NT OR OTHER ENCUMBE                                               | RANCE              |
| EASEMENT<br>REFERENCE               | PI               | URPOSE                                                                                                                                                                                                                                                                                                                                                                                                                                                                                                                                                                                                                                                                                                                                                                                                                                                                                                                                                                                                                                                                                                                                                                                                                                                                                                                                                                                                                                                                                                                                                                                                                                                                                                                                                                                                                                                                                                                                                                                                                                                                                                                                                                                                                                                                                                                                                                                                                                                                                                                                                                                                                                                                                                | WIDTH<br>(METRES)                                                     | ORIGIN                                                             | LAND BENE                                                         | FITED/IN FAVOUR OF |
| E-1 & E-3                           | AS PROVIDED FOR  | R IN SEC.207C LGA 1989                                                                                                                                                                                                                                                                                                                                                                                                                                                                                                                                                                                                                                                                                                                                                                                                                                                                                                                                                                                                                                                                                                                                                                                                                                                                                                                                                                                                                                                                                                                                                                                                                                                                                                                                                                                                                                                                                                                                                                                                                                                                                                                                                                                                                                                                                                                                                                                                                                                                                                                                                                                                                                                                                | SEE DIAGRAM                                                           | SEC.207C LGA 1989                                                  | BOROOND                                                           | ARA CITY COUNCIL   |
| E-2 & E-3                           | AS PROVIDED FOR  | R IN SEC.207C LGA 1989                                                                                                                                                                                                                                                                                                                                                                                                                                                                                                                                                                                                                                                                                                                                                                                                                                                                                                                                                                                                                                                                                                                                                                                                                                                                                                                                                                                                                                                                                                                                                                                                                                                                                                                                                                                                                                                                                                                                                                                                                                                                                                                                                                                                                                                                                                                                                                                                                                                                                                                                                                                                                                                                                | 2                                                                     | SEC.207C LGA 1989                                                  | YARRA                                                             | VALLEY WATER       |
| JXIMATE<br>RTH                      | L                | E-3                                                                                                                                                                                                                                                                                                                                                                                                                                                                                                                                                                                                                                                                                                                                                                                                                                                                                                                                                                                                                                                                                                                                                                                                                                                                                                                                                                                                                                                                                                                                                                                                                                                                                                                                                                                                                                                                                                                                                                                                                                                                                                                                                                                                                                                                                                                                                                                                                                                                                                                                                                                                                                                                                                   | 9°55'<br>0·36)                                                        | No.1A<br>WESTON<br>STREET                                          | 9FE/ 14.49                                                        |                    |
| APPROXIMATE                         | WESTON STREET    | E-3<br>57 6 21<br>80°555'<br>80°555'<br>57 5 5'<br>57 5' | 0.36)<br>1<br>220<br>WHITE                                            | WESTON<br>STREET                                                   | °55' 16-18<br>E-1 ~                                               | 179°58° 6.10       |
| SCALE<br>1:200                      | STR              | E-3<br>57 6 2<br>27 E-2<br>6 8 10<br>WH<br>6 8 10<br>WH                                                                                                                                                                                                                                                                                                                                                                                                                                                                                                                                                                                                                                                                                                                                                                                                                                                                                                                                                                                                                                                                                                                                                                                                                                                                                                                                                                                                                                                                                                                                                                                                                                                                                                                                                                                                                                                                                                                                                                                                                                                                                                                                                                                                                                                                                                                                                                                                                                                                                                                                                                                                                                               | 0.36)<br>1<br>220<br>No.<br>WHITE<br>RO<br>HITEHORS<br>ICENSED SURVEY | WESTON<br>STREET<br>280°34' ~~ ~~ ~~ ~~ ~~ ~~ ~~ ~~ ~~ ~~ ~~ ~~ ~~ | E-1 ~                                                             |                    |