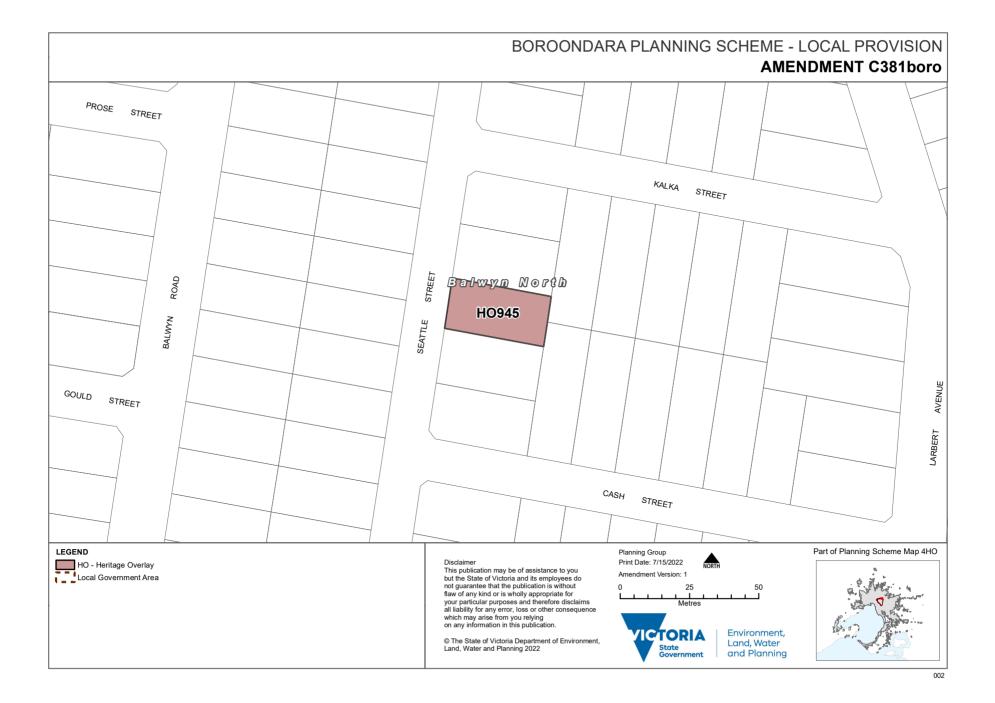

| C229 - Clauses 12.01-1L, 12.03-1L,<br>13.03-1L, 15.02-1L and 19.02-6L |
| Wentworth Heritage Citation, May 2020                                                                                                                          | C305boro - Clause 43.01                                               |
| West Hawthorn Urban Design Framework (David Lock Associates, 2006)                                                                                             | C69 - Clauses 11.03-6L, 15.01-1L                                      |
| Yarra Bend Park Strategy Plan (Parks Victoria, 1999)                                                                                                           | VC197 - Schedule 1 to Clause 42.03                                    |

Page 3 of 3



## Batrouney House (former), 9 Seattle Street, Balwyn North Statement of Significance, August 2022

| Heritage<br>Place:     Batrouney House (former)     PS r       9 Seattle Street, Balwyn<br>North     North | ref no: HO945 |
|------------------------------------------------------------------------------------------------------------|---------------|
|------------------------------------------------------------------------------------------------------------|---------------|



### What is significant?

The former Batrouney House at 9 Seattle Street, Balwyn North, designed by architect Edgard Pirrotta in 1975, is significant.

Significant fabric includes asymmetrical built form with a steeply raked parapet wall and curved corner to the principal façade, walls of bagged concrete blocks,