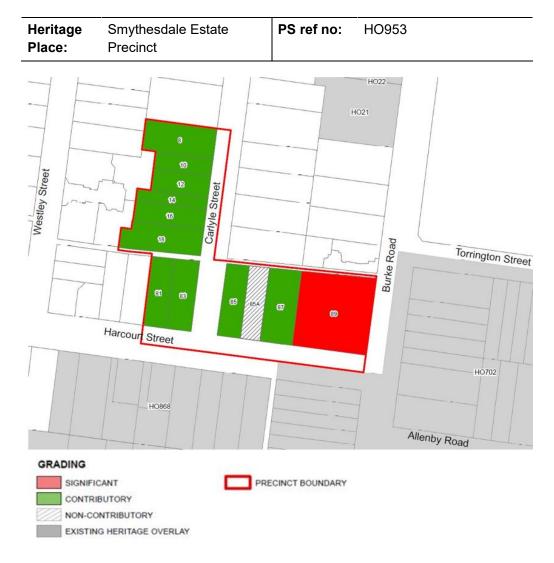

Amendment C388boro seeks to implement the recommendation in the heritage citation for the Smythesdale Estate Precinct by including the recommended properties in the precinct in the Heritage Overlay on a permanent basis.

Whilst the two parties to the panel process supported the amendment, both parties submitted the heritage precinct met the threshold for Criterion H (associative significance) based on Ms Jessie Henderson CBE, residing at 89 Harcourt Street, Hawthorn East. Ms Henderson was a pioneering voluntary social worker and an influential advocate for women's rights during the first part of the 20th century. The two parties circulated written submissions to the Panel and other parties on 7 July 2023 in support of Criterion H. The Panel subsequently sought a response from Council.

On 11 July 2023, Council circulated a memorandum from RBA Architects, heritage consultants, clarifying why the precinct did not meet the threshold for Criterion H. The heritage consultant recognised Ms Henderson was a notable person who resided at the property, however no built heritage fabric could be attributed to Ms Henderson's time at the dwelling.

On 13 July 2023, officers received the Panel Report for the amendment. The report was publicly released on 24 July 2023.

City of Boroondara 28 of 323

The Panel recommended the amendment be adopted as exhibited, and found the precinct met the threshold for inclusion in the Heritage Overlay based on Criterion A (historical), Criterion D (representativeness) and Criterion E (aesthetic - relating to 89 Harcourt only). The Panel agreed with Council's heritage consultant with respect to the threshold for Criterion H (associative significance) not being met in relation to Ms Henderson residing at 89 Harcourt Street, Hawthorn East.

The Panel found the heritage precinct could not be justified under Criterion H, consistent with Council's submission. Whilst acknowledging Ms Henderson CBE was a significant figure with notable achievements, the Panel found there was no heritage fabric at 89 Harcourt Street, Hawthorn East to demonstrate a special association with her residing at the property for 45 years.