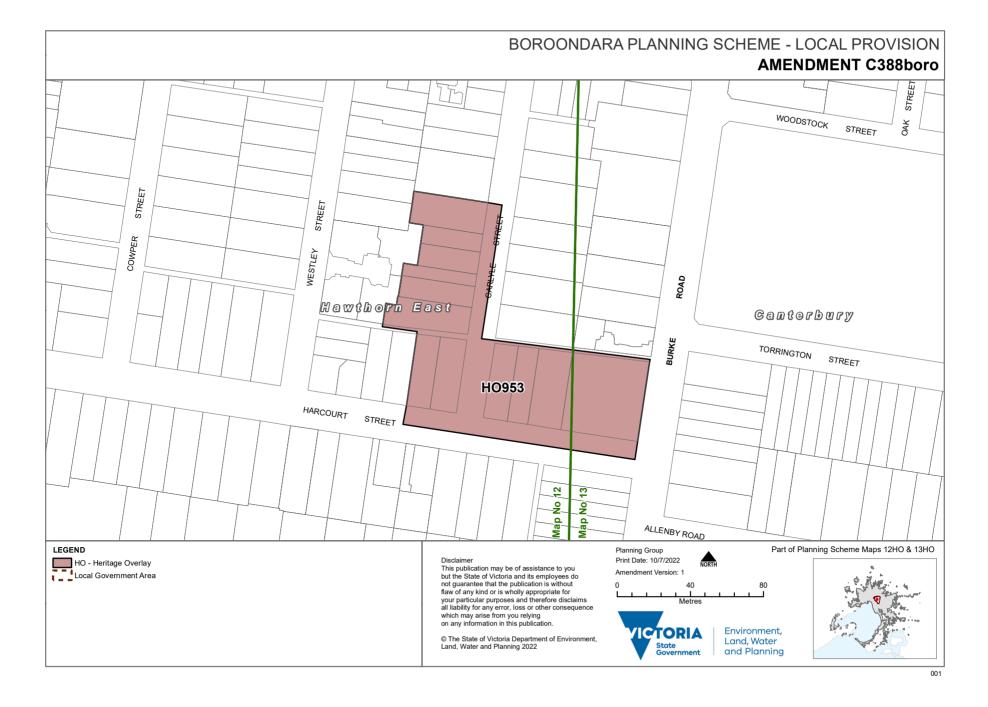

Amendment C388boro seeks to implement the recommendation in the heritage citation for the Smythesdale Estate Precinct by including the recommended properties in the precinct in the Heritage Overlay on a permanent basis.

Whilst the two parties to the panel process supported the amendment, both parties submitted the heritage precinct met the threshold for Criterion H (associative significance) based on Ms Jessie Henderson CBE, residing at 89 Harcourt Street, Hawthorn East. Ms Henderson was a pioneering voluntary social worker and an influential advocate for women's rights during the first part of the 20th century. The two parties circulated written submissions to the Panel and other parties on 7 July 2023 in support of Criterion H. The Panel subsequently sought a response from Council.

On 11 July 2023, Council circulated a memorandum from RBA Architects, heritage consultants, clarifying why the precinct did not meet the threshold for Criterion H. The heritage consultant recognised Ms Henderson was a notable person who resided at the property, however no built heritage fabric could be attributed to Ms Henderson's time at the dwelling.

On 13 July 2023, officers received the Panel Report for the amendment. The report was publicly released on 24 July 2023.

City of Boroondara 28 of 323

The Panel recommended the amendment be adopted as exhibited, and found the precinct met the threshold for inclusion in the Heritage Overlay based on Criterion A (historical), Criterion D (representativeness) and Criterion E (aesthetic - relating to 89 Harcourt only). The Panel agreed with Council's heritage consultant with respect to the threshold for Criterion H (associative significance) not being met in relation to Ms Henderson residing at 89 Harcourt Street, Hawthorn East.

The Panel found the heritage precinct could not be justified under Criterion H, consistent with Council's submission. Whilst acknowledging Ms Henderson CBE was a significant figure with notable achievements, the Panel found there was no heritage fabric at 89 Harcourt Street, Hawthorn East to demonstrate a special association with her residing at the property for 45 years.