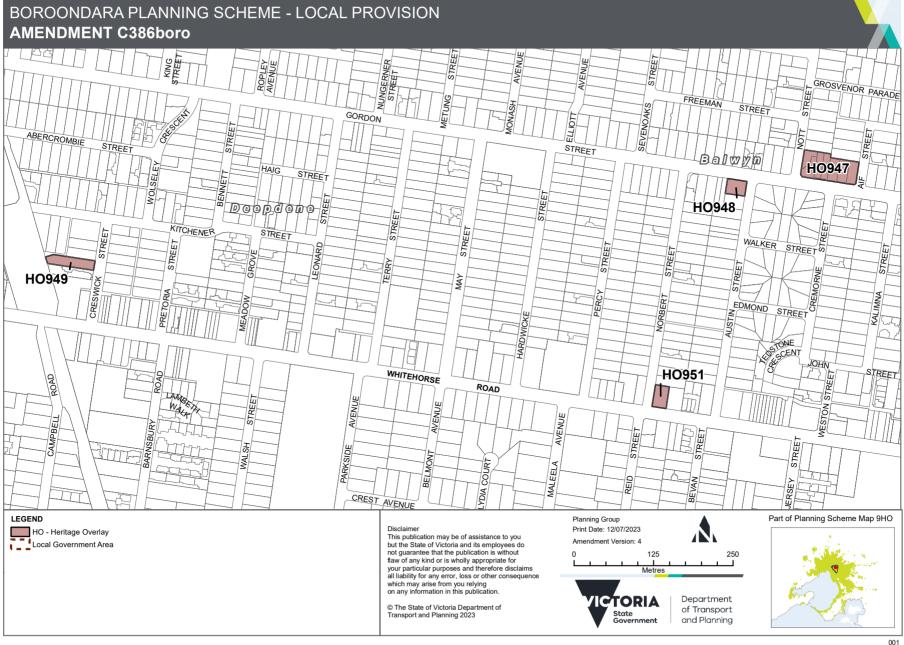

## Background

Amendment C386boro proposes to include 1 heritage precinct (Gordon Street Precinct, Balwyn) and 4 individually significant properties in Balwyn and Deepdene in the Heritage Overlay on a permanent basis.

A planning panel hearing was held over two days between 1 - 2 May 2023, to consider all submissions to the amendment. Three parties addressed the Panel in opposition to the amendment, specifically in relation to the Gordon Street Precinct, 5 Creswick Street, Deepdene and 6 Creswick Street, Deepdene.