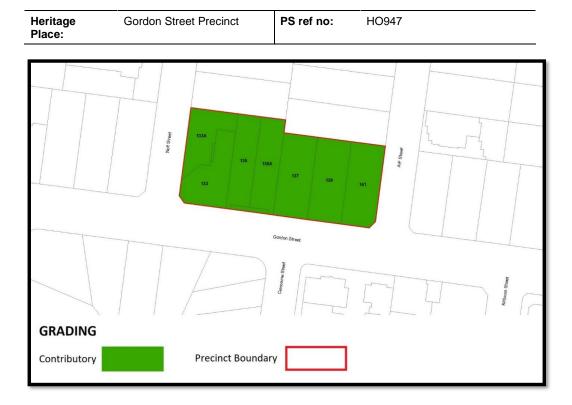

### **Gordon Street Precinct**

The Panel found that the Gordon Street Precinct did meet Criterion A (historical significance), Criterion D (representativeness) and Criterion E (aesthetic significance), as found by Council's heritage expert.

An opposing submitter addressed the Panel and argued the homes included in the precinct represented two distinct styles and were built by different builders in both the interwar and postwar periods, undermining aesthetic cohesion (Criterion E).

The Panel, however agreed with the contention put forward in the heritage citation by Council's heritage expert, that the Gordon Street Precinct did represent 'a group of relatively intact interwar and postwar buildings that reflects the significant expansion of residential development in the middle suburbs of Melbourne and once proliferated throughout this area of Balwyn'.