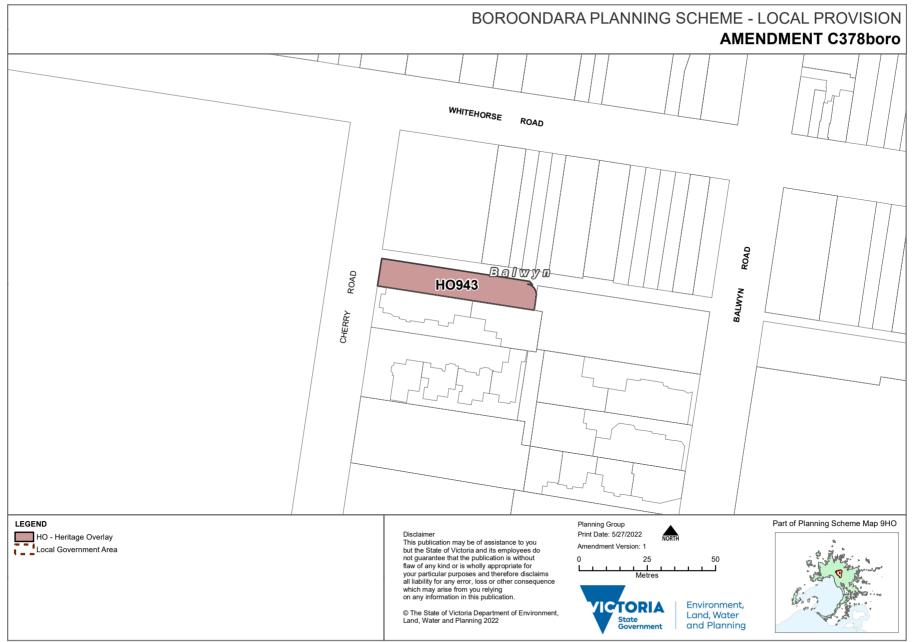

# Site

The subject site is located at 1 Cherry Road, Balwyn and is owned by the Boroondara City Council. The site is approximately 533sqm comprising the former maternal child health centre. The building was constructed in 1928.

The subject site has been identified as surplus to Council needs following the use as a maternal child health centre ceasing in 2019. The site is proposed to be sold through a separate process in accordance with relevant legislation.

# Heritage assessments

In 2017 Council's Revenue and Property Services Team commissioned Michael Taylor Architects to carry out a heritage assessment of the site. The heritage consultant concluded that the site is of individual heritage significance and warrants protection through the Heritage Overlay.

More recently, Michael Taylor advised that they are no longer available to act as Council's heritage expert on this matter. Accordingly, Council engaged Context (now GML Heritage) to undertake a review and prepare an updated citation to support a potential planning scheme amendment. This report was finalised in 2021 and forms the basis for the recommendation to include the site in a Heritage Overlay.