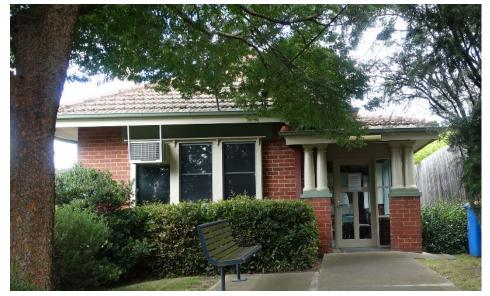

# Site

The subject site is located at 1 Cherry Road, Balwyn and is owned by the Boroondara City Council. The site is approximately 533sqm comprising the former maternal child health centre. The building was constructed in 1928.

# Heritage assessments

In 2017 Council's Revenue and Property Services Team commissioned Michael Taylor Architects to carry out a heritage assessment of the site. The heritage consultant concluded that the site is of individual heritage significance and warrants protection through the Heritage Overlay.

More recently, Michael Taylor advised that they are no longer available to act as Council's heritage expert on this matter. Accordingly, Council engaged Context (now GML Heritage) to undertake a review and prepare an updated citation to support a potential planning scheme amendment. This report was finalised in 2021 and forms the basis for the recommendation to include the site in a Heritage Overlay.