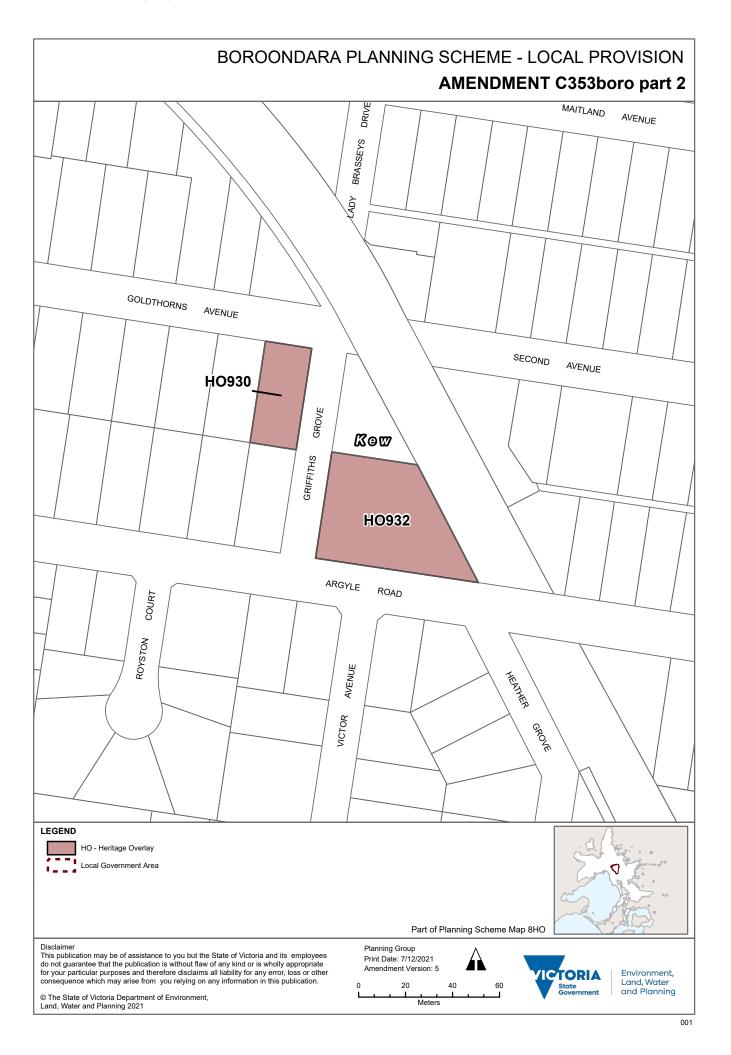

# **Background**

Amendment C353boro Part 2 is the final step to give effect to the Urban Planning Special Committee (UPSC) resolution from 20 July 2020. The Amendment completes outstanding recommendations by the independent Panel for Amendment C294 to the Boroondara Planning Scheme which implemented the *City of Boroondara Municipal-Wide Heritage Gap Study Volume 4: Kew*. Specifically, the amendment relates to properties at 26 Goldthorns Ave, Kew and 97 Argyle Street, Kew and proposes to include the properties in the Heritage Overlay as individually significant places.

# 3. Background

Amendment C353boro gives effect to the Urban Planning Special Committee (UPSC) resolution from the 20 July 2020. The Amendment responds to outstanding recommendations from the independent Panel considering Amendment C294. Amendment C294 implemented the recommendations of *City of Boroondara Municipal-Wide Heritage Gap Study Volume 4: Kew*.

They key milestones for Amendment C353boro are summarised in the table below.

| Date                         | Event                                                                                                                                                                                                                                                                                                                                                                                                                                                                                                                                                                                                                                                                    |
|------------------------------|--------------------------------------------------------------------------------------------------------------------------------------------------------------------------------------------------------------------------------------------------------------------------------------------------------------------------------------------------------------------------------------------------------------------------------------------------------------------------------------------------------------------------------------------------------------------------------------------------------------------------------------------------------------------------|
| 20 July 2020                 | <ul> <li>UPSC considers the independent Panel's recommendations for<br/>Amendment C294 to the Boroondara Planning Scheme and resolves<br/>to:</li> <li>Undertake further heritage assessments for 7 individual<br/>properties.</li> <li>Upon completion of the heritage assessments, proceed with the<br/>preparation and exhibition of a planning scheme amendment to<br/>include the places recommended for heritage protection in the<br/>Heritage Overlay.</li> <li>Proceed with a planning scheme amendment to regrade 33<br/>Thornton Street from a 'non-contributory' to 'contributory' place<br/>in the Thornton Estate Residential Precinct (HO806).</li> </ul> |
| April 2021                   | <ul> <li>Heritage investigation completed. Three properties recommended to be included in the Heritage Overlay:</li> <li>26 Goldthorns Avenue, Kew.</li> <li>3-5 Florence Avenue, Kew.</li> <li>97 Argyle Road, Kew.</li> </ul>                                                                                                                                                                                                                                                                                                                                                                                                                                          |
| 26 May 2021                  | Authorisation granted to prepare and exhibit Amendment C353boro to the Boroondara Planning Scheme.                                                                                                                                                                                                                                                                                                                                                                                                                                                                                                                                                                       |
| 22 July to 27<br>August 2021 | Public exhibition of Amendment C353boro.                                                                                                                                                                                                                                                                                                                                                                                                                                                                                                                                                                                                                                 |
| 23 August 2021               | Approval of interim Heritage Overlays for properties included in Amendment C353boro.                                                                                                                                                                                                                                                                                                                                                                                                                                                                                                                                                                                     |
| 8 November 2021              | <ul> <li>UPDC meeting to consider outcomes of exhibition. The UPDC resolved to:</li> <li>Split Amendment C353boro into two parts.</li> <li>Request the Minister for Planning to appoint an independent planning panel to consider submissions to Amendment C353boro Part 2.</li> <li>Amendment C353boro Part 1 included the properties that had received no submissions or only supporting submissions, i.e., 3-5 Florence Avenue, Kew and the regrading of 33 Thornton Street, Kew.</li> <li>Amendment C353boro Part 2 included the properties that had received objecting submissions, i.e. 26 Goldthorns Avenue, Kew and 97 Argyle Road, Kew.</li> </ul>              |