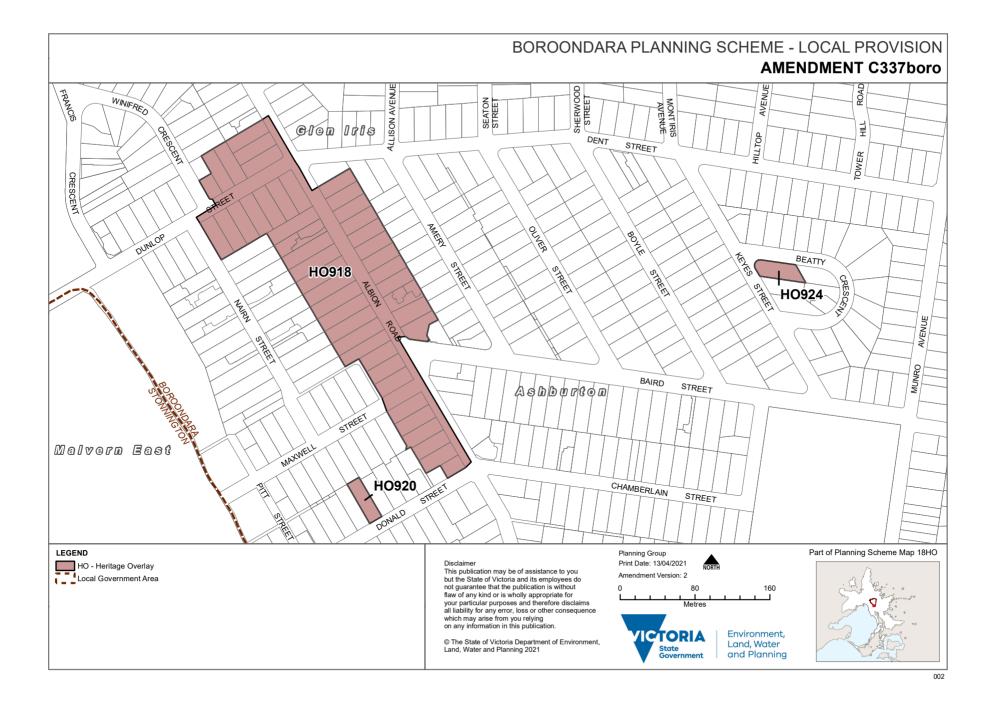

# **Background**

Amendment C337boro seeks to implement the recommendations of the Ashburton Heritage Gap Study (the Study). As exhibited, the amendment proposed to apply the Heritage Overlay (HO) to nine (9) individual heritage places and one heritage precinct on a permanent basis.

### Key Issues

A Panel hearing to consider the submissions received to Amendment C337boro was held on 3 November 2021. Two parties presented at the Panel hearing.

On 1 December 2021, officers received the Panel's report for Amendment C337boro. The Panel generally supported the amendment and recommended it be adopted subject to the post-exhibition change to the Statement of Significance for the individually significant heritage place at 1 Keyes Street, Ashburton. The change amends the Statement of Significance to identify alterations made to the property since 1953 and to inform they are not significant. This change had already been endorsed by the UPDC on 6 September 2021, following public exhibition of the amendment and consideration of submissions.

# Amend the HO924 Statement of Significance for 1 Keyes Street, Ashburton to identify alterations since 1953 and to inform that they are not significant.

The above recommendation is consistent with the UPDC resolution of 6 September 2021. Officers recommended the Statement of Significance for the property at 1 Keyes Street, Ashburton be updated to note the alterations made to the property since 1953 are not significant. This followed a submission being received from the property owner during public exhibition of the amendment.