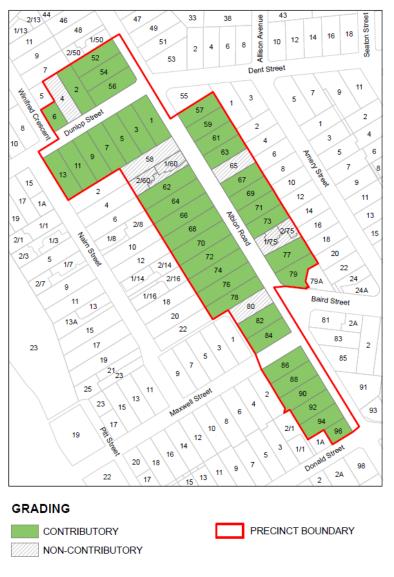

# **Background**

Amendment C337boro seeks to implement the recommendations of the Ashburton Heritage Gap Study (the Study). As exhibited, the amendment proposed to apply the Heritage Overlay (HO) to nine (9) individual heritage places and one heritage precinct on a permanent basis.