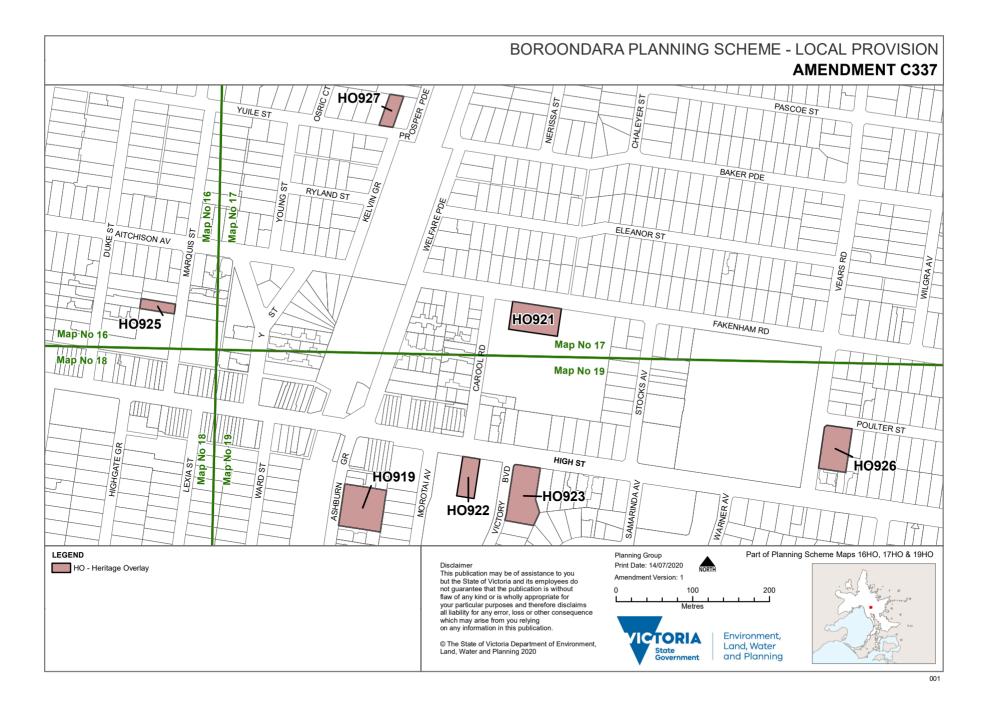

# **Background**

Amendment C337boro seeks to implement the recommendations of the Ashburton Heritage Gap Study (the Study). As exhibited, the amendment proposed to apply the Heritage Overlay (HO) to nine (9) individual heritage places and one heritage precinct on a permanent basis.

### Key Issues

A Panel hearing to consider the submissions received to Amendment C337boro was held on 3 November 2021. Two parties presented at the Panel hearing.

On 1 December 2021, officers received the Panel's report for Amendment C337boro. The Panel generally supported the amendment and recommended it be adopted subject to the post-exhibition change to the Statement of Significance for the individually significant heritage place at 1 Keyes Street, Ashburton. The change amends the Statement of Significance to identify alterations made to the property since 1953 and to inform they are not significant. This change had already been endorsed by the UPDC on 6 September 2021, following public exhibition of the amendment and consideration of submissions.

# Amend the HO924 Statement of Significance for 1 Keyes Street, Ashburton to identify alterations since 1953 and to inform that they are not significant.

The above recommendation is consistent with the UPDC resolution of 6 September 2021. Officers recommended the Statement of Significance for the property at 1 Keyes Street, Ashburton be updated to note the alterations made to the property since 1953 are not significant. This followed a submission being received from the property owner during public exhibition of the amendment.