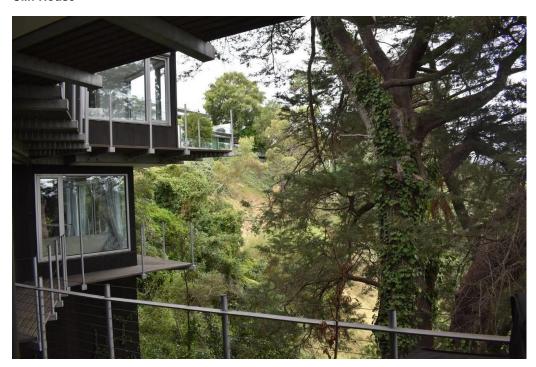

On 5 July 2021, the Urban Planning Delegated Committee (UPDC) adopted an updated heritage citation for the River House and a new heritage citation prepared for the Summer House and Cliff House. The UPDC also resolved to commence the planning scheme amendment process to implement the recommendations.

Extent Heritage prepared a heritage assessment of all buildings, trees and landscape and recommended no heritage controls be applied to any of the buildings on Lot 1 comprising the Greenhouse, Archives, Phoenix, Boathouse, Birdhouse and Barn. The heritage assessment then focussed on the buildings located towards the eastern part of the site comprising 'River House', 'Summer House' and 'Cliff House'.

A revised citation has been prepared for River House consistent with the requirements for new format heritage citations. A new citation has been prepared to incorporate Summer House and Cliff House into a new Heritage Overlay (HO937). Summer House and Cliff House were both constructed after River House.