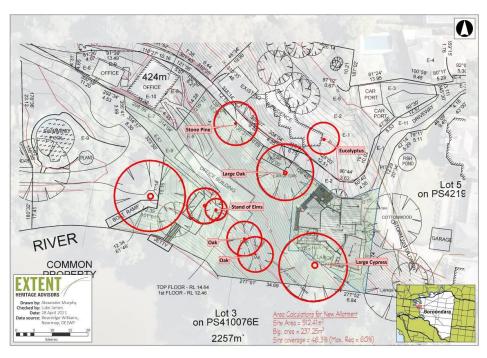

The River House (Lot 3) is included in the Heritage Overlay in the Boroondara Planning Scheme as an individually significant heritage place (HO72). The citation was drafted as part of the *Kew Urban Conservation Study 1988*, and does not conform with the requirements of new format heritage citations as required by *Practice Note 1: Applying the Heritage Overlay*, introduced after the orignal citation was prepared. The existing citation lacks a full history and physical description, comparative analysis, mapping and a statement of significance. The citation also does not reference Cliff House which exists within the extent of HO72 and was built subsequent to River House.

A revised citation has been prepared for River House consistent with the requirements for new format heritage citations. A new citation has been prepared to incorporate Summer House and Cliff House into a new Heritage Overlay (HO937). Summer House and Cliff House were both constructed after River House.

#### **BOROONDARA PLANNING SCHEME**

| PS map<br>ref | Heritage place                                                                                            | External paint controls apply? | Internal<br>alteration<br>controls<br>apply? | Tree<br>controls<br>apply?                                                        | Outbuildings or<br>fences not exempt<br>under Clause<br>43.01-4 | Included on<br>the Victorian<br>Heritage<br>Register<br>under the<br>Heritage Act<br>2017? | Prohibited uses permitted? | Aboriginal<br>heritage<br>place? |
|---------------|-----------------------------------------------------------------------------------------------------------|--------------------------------|----------------------------------------------|-----------------------------------------------------------------------------------|-----------------------------------------------------------------|--------------------------------------------------------------------------------------------|----------------------------|----------------------------------|
| HO63          | House                                                                                                     | No                             | No                                           | No                                                                                | No                                                              | No                                                                                         | No                         | No                               |
|               | 3 Henrietta Street, Hawthorn                                                                              |                                |                                              |                                                                                   |                                                                 |                                                                                            |                            |                                  |
| HO64          | Boroondara General Cemetery,<br>Springthorpe Memorial & Cussen Memorial<br>430-440 High Street, Kew       | -                              | -                                            | -                                                                                 | -                                                               | Yes<br>Ref No H49 &<br>Ref No H522 &<br>Ref No H2036                                       | Yes                        | No                               |
| HO67          | National Australia Bank<br>185 High Street, Kew                                                           | Yes                            | No                                           | No                                                                                | No                                                              | No                                                                                         | Yes                        | No                               |
| HO68          | Former Kew Post Office<br>186 High Street, Kew                                                            | -                              | -                                            | -                                                                                 | -                                                               | Yes<br>Ref No H885                                                                         | Yes                        | No                               |
| HO69          | Police Station and former Court House<br>188 High Street, Kew                                             | -                              | -                                            | -                                                                                 | -                                                               | Yes<br>Ref No H944                                                                         | Yes                        | No                               |
| HO70          | Holy Trinity Church and Vicarage<br>249-251 High Street, Kew                                              | Yes                            | No                                           | No                                                                                | No                                                              | No                                                                                         | Yes                        | No                               |
| HO71          | Waverley 7 Higham Road, Hawthorn East                                                                     | No                             | No                                           | No                                                                                | No                                                              | No                                                                                         | No                         | No                               |
| HO72          | House 3/2 Hodgson Street, Kew Statement of Significance: River House Statement of Significance, June 2021 | Yes                            | <del>No</del> Yes                            | NeYes -<br>Oak trees<br>(x3),<br>Cypress<br>tree, Stone<br>Pine, Stand<br>of Elms | No Yes, jetty and landing                                       | No                                                                                         | Yes                        | No                               |
| HO73          | Wandara 5 Hollingsworth Avenue, Hawthorn                                                                  | No                             | No                                           | No                                                                                | No                                                              | No                                                                                         | No                         | No                               |