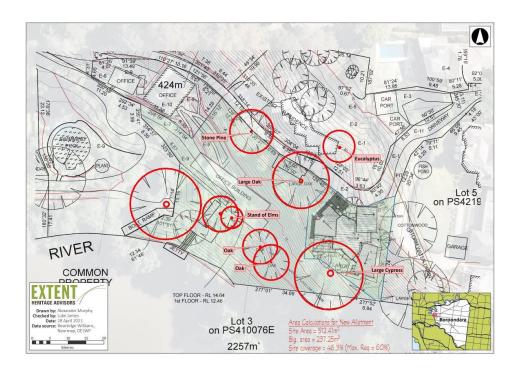

#### **BOROONDARA PLANNING SCHEME**

| PS map<br>ref | Heritage place                                                                                            | External paint controls apply? | Internal<br>alteration<br>controls<br>apply? | Tree<br>controls<br>apply?                                                        | Outbuildings or<br>fences not exempt<br>under Clause<br>43.01-4 | Included on<br>the Victorian<br>Heritage<br>Register<br>under the<br>Heritage Act<br>2017? | Prohibited uses permitted? | Aboriginal<br>heritage<br>place? |
|---------------|-----------------------------------------------------------------------------------------------------------|--------------------------------|----------------------------------------------|-----------------------------------------------------------------------------------|-----------------------------------------------------------------|--------------------------------------------------------------------------------------------|----------------------------|----------------------------------|
| HO63          | House                                                                                                     | No                             | No                                           | No                                                                                | No                                                              | No                                                                                         | No                         | No                               |
|               | 3 Henrietta Street, Hawthorn                                                                              |                                |                                              |                                                                                   |                                                                 |                                                                                            |                            |                                  |
| HO64          | Boroondara General Cemetery,<br>Springthorpe Memorial & Cussen Memorial<br>430-440 High Street, Kew       | -                              | -                                            | -                                                                                 | -                                                               | Yes<br>Ref No H49 &<br>Ref No H522 &<br>Ref No H2036                                       | Yes                        | No                               |
| HO67          | National Australia Bank<br>185 High Street, Kew                                                           | Yes                            | No                                           | No                                                                                | No                                                              | No                                                                                         | Yes                        | No                               |
| HO68          | Former Kew Post Office<br>186 High Street, Kew                                                            | -                              | -                                            | -                                                                                 | -                                                               | Yes<br>Ref No H885                                                                         | Yes                        | No                               |
| HO69          | Police Station and former Court House<br>188 High Street, Kew                                             | -                              | -                                            | -                                                                                 | -                                                               | Yes<br>Ref No H944                                                                         | Yes                        | No                               |
| HO70          | Holy Trinity Church and Vicarage<br>249-251 High Street, Kew                                              | Yes                            | No                                           | No                                                                                | No                                                              | No                                                                                         | Yes                        | No                               |
| HO71          | Waverley 7 Higham Road, Hawthorn East                                                                     | No                             | No                                           | No                                                                                | No                                                              | No                                                                                         | No                         | No                               |
| HO72          | House 3/2 Hodgson Street, Kew Statement of Significance: River House Statement of Significance, June 2021 | Yes                            | <del>No</del> Yes                            | NeYes -<br>Oak trees<br>(x3),<br>Cypress<br>tree, Stone<br>Pine, Stand<br>of Elms | No Yes, jetty and landing                                       | No                                                                                         | Yes                        | No                               |
| HO73          | Wandara 5 Hollingsworth Avenue, Hawthorn                                                                  | No                             | No                                           | No                                                                                | No                                                              | No                                                                                         | No                         | No                               |