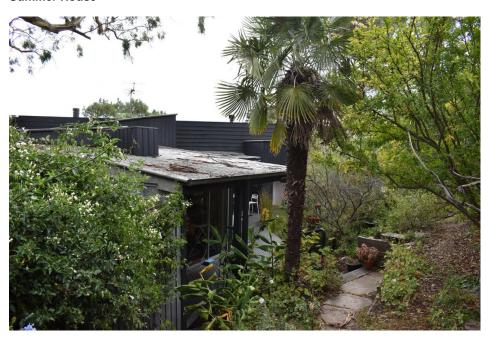

On 5 July 2021, the Urban Planning Delegated Committee (UPDC) adopted an updated heritage citation for the River House and a new heritage citation prepared for the Summer House and Cliff House. The UPDC also resolved to commence the planning scheme amendment process to implement the recommendations.

Extent Heritage prepared a heritage assessment of all buildings, trees and landscape and recommended no heritage controls be applied to any of the buildings on Lot 1 comprising the Greenhouse, Archives, Phoenix, Boathouse, Birdhouse and Barn. The heritage assessment then focussed on the buildings located towards the eastern part of the site comprising 'River House', 'Summer House' and 'Cliff House'.

A revised citation has been prepared for River House consistent with the requirements for new format heritage citations. A new citation has been prepared to incorporate Summer House and Cliff House into a new Heritage Overlay (HO937). Summer House and Cliff House were both constructed after River House.