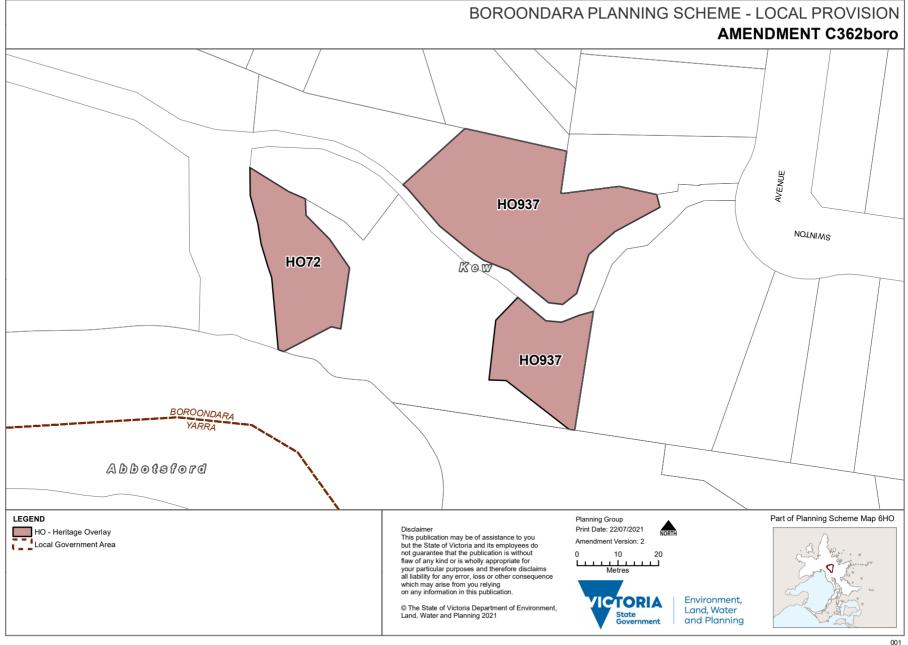

The River House (Lot 3) is included in the Heritage Overlay in the Boroondara Planning Scheme as an individually significant heritage place (HO72). The citation was drafted as part of the *Kew Urban Conservation Study 1988*, and does not conform with the requirements of new format heritage citations as required by *Practice Note 1: Applying the Heritage Overlay*, introduced after the orignal citation was prepared. The existing citation lacks a full history and physical description, comparative analysis, mapping and a statement of significance. The citation also does not reference Cliff House which exists within the extent of HO72 and was built subsequent to River House.

A revised citation has been prepared for River House consistent with the requirements for new format heritage citations. A new citation has been prepared to incorporate Summer House and Cliff House into a new Heritage Overlay (HO937). Summer House and Cliff House were both constructed after River House.