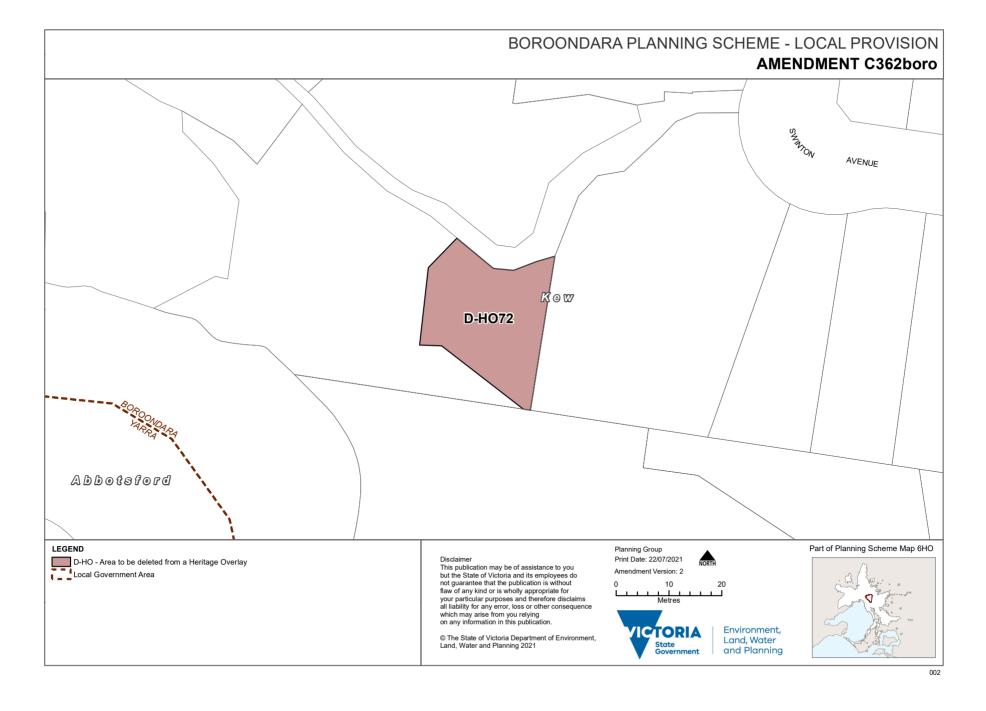

The River House (Lot 3) is included in the Heritage Overlay in the Boroondara Planning Scheme as an individually significant heritage place (HO72). The citation was drafted as part of the *Kew Urban Conservation Study 1988*, and does not conform with the requirements of new format heritage citations as required by *Practice Note 1: Applying the Heritage Overlay*, introduced after the orignal citation was prepared. The existing citation lacks a full history and physical description, comparative analysis, mapping and a statement of significance. The citation also does not reference Cliff House which exists within the extent of HO72 and was built subsequent to River House.

A revised citation has been prepared for River House consistent with the requirements for new format heritage citations. A new citation has been prepared to incorporate Summer House and Cliff House into a new Heritage Overlay (HO937). Summer House and Cliff House were both constructed after River House.