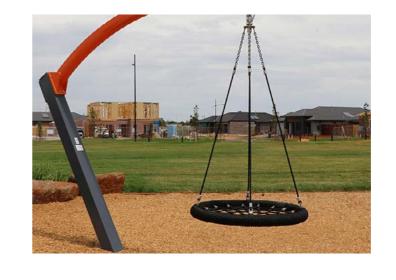

Existing rocket to be retained and renewed to improve accessibility. The renewal works will be undertaken off-site, with the rocket to be reinstated in its current location.



**Combination Unit** 

Mission Control Centre combination play unit with slide, scramble net, pommel climber, monkey bars and interactive mission control panels



# **Meteor Climbing Rock**

Giant meteor rock OR boulders for climbing



Mission control unit will house interactive panels with accessible surface treatment

**Accessible panel play** 

**Existing Carousel** 

Existing carousel to be retained

and renewed



# **Planet Spheres**

**Concrete Planet Spheres** 



# **Shade Structures**

Circular shade structures with constellation laser cut pattern



# **Basket Swing**

Multi directional basket swing



### **Crater rocks**

Crater rocks for balancing and seating



Note: All equipment and surface treatments shown subject to final budget review, authority approvals and site conditions. Photos of equipment are examples only and subject to change.



### **Central Seating Area**

Circular seating with backrests and armrests and featured paving with astronaut footprints



# **Four Bay Swing**

Four bay swing with different seat options