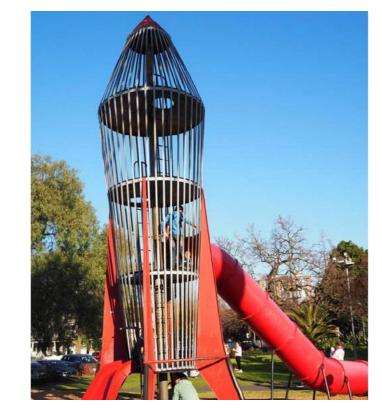

**Combination Unit** 

Mission Control Centre combination play unit with slide, scramble net, pommel climber, monkey bars and interactive mission control panels