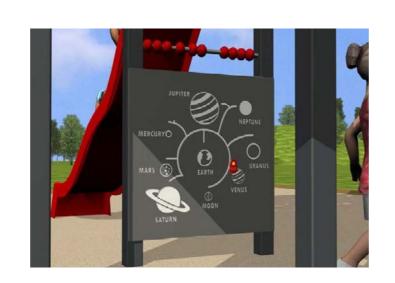

# **Meteor Climbing Rock**

Giant meteor rock OR boulders for climbing

Mission control unit will house interactive panels with accessible surface treatment

**Accessible panel play** 

**Existing Carousel** 