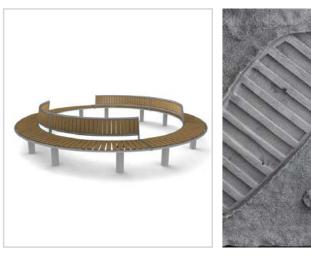

### **Central Seating Area**

Circular seating with backrests and armrests and featured paving with astronaut footprints