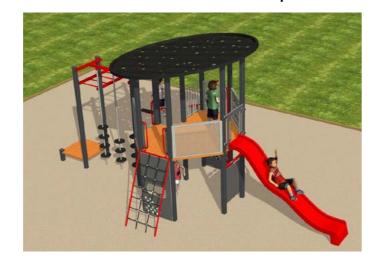

# **Meteor Climbing Rock**

Giant meteor rock OR boulders for climbing

Mission control unit will house interactive panels with accessible surface treatment

**Accessible panel play** 

**Existing Carousel** 