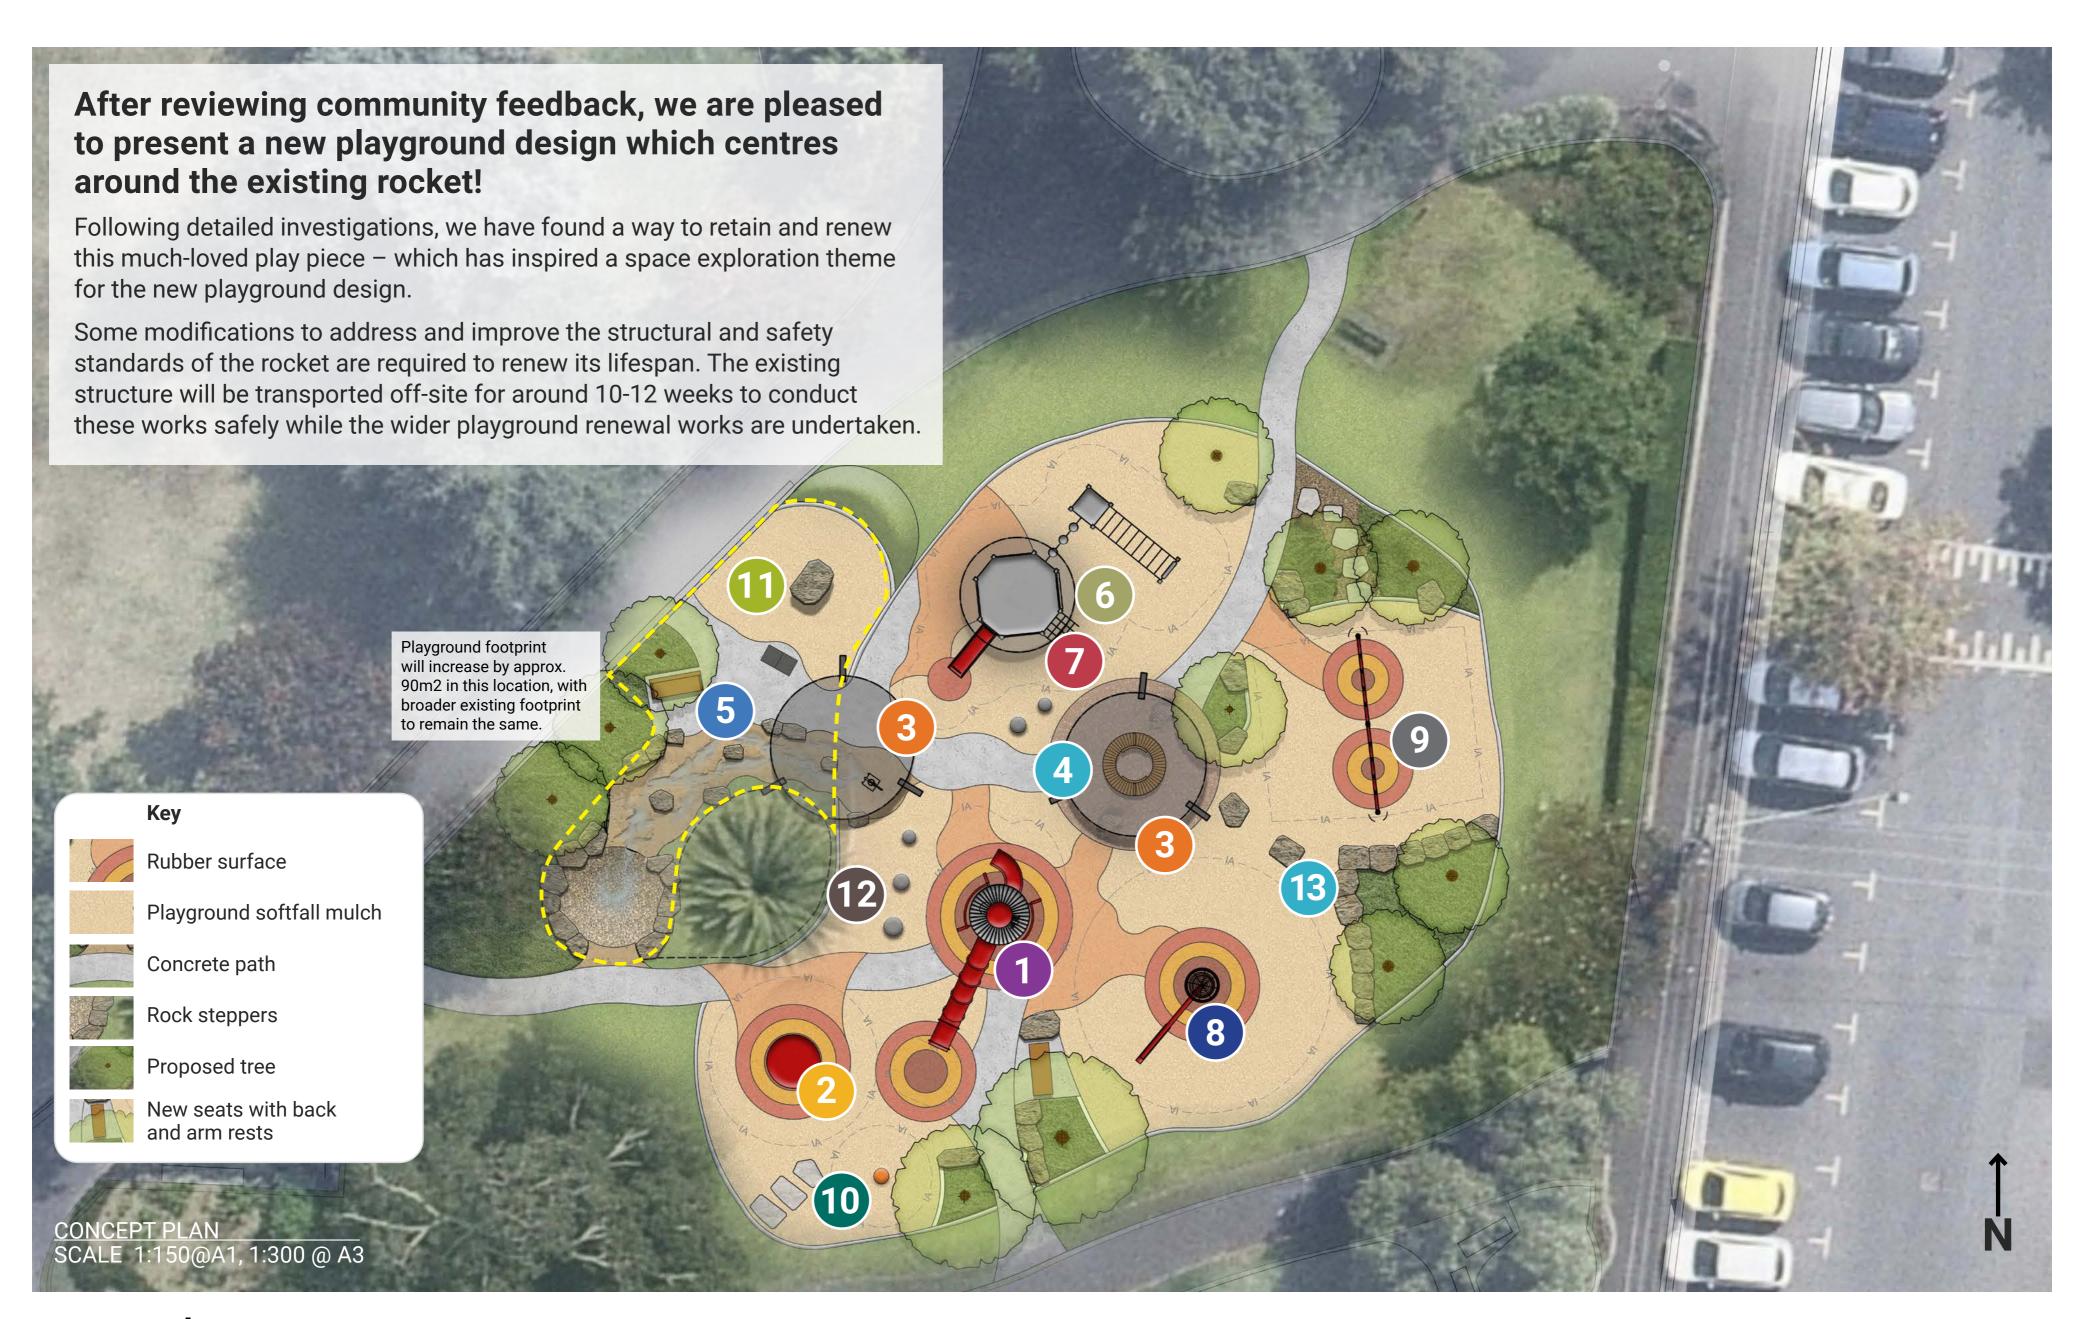

# **Existing Rocket**

**Water Play** 

Water pump and trickle stream

**Existing Spinner Bowl** 

Existing spinner bowl to be retained

and relocated

Existing rocket to be retained and renewed to improve accessibility. The renewal works will be undertaken off-site, with the rocket to be reinstated in its current location.