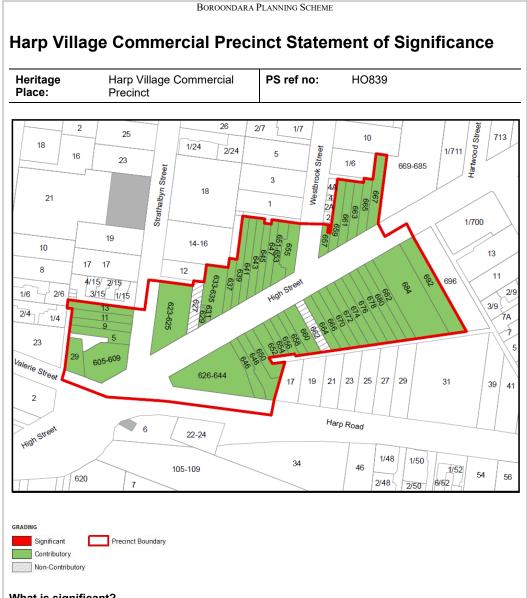

The Harp Village Commercial Precinct is one of the three heritage precincts included in the Heritage Overlay on a permanent basis with Amendment C306boro. The property at 13 Strathalbyn Street, Kew East was recommended in the adopted study and the precinct citation as a contributory property to the precinct, and was publically exhibited with the amendment. The property was not included on the planning scheme map associated with the amendment due to an oversight by Department of Environment, Land, Water and Planning (DELWP) in the preparation of the map. As such, the property is not currently included in the Heritage Overlay, and the northern boundary of the precinct in the Boroondara Planning Scheme stops at 11 Strathalbyn Street, Kew East in this area.

# **The Harp Village Commercial Precinct**

The Harp Village Commercial Precinct is of local historical and aesthetic significance to Boroondara. The precinct was developed almost entirely during the interwar period, with shops and businesses established between c.1920 and 1940.

Aesthetically, the precinct is distinguished as a largely intact interwar shopping strip. The precinct's cohesiveness is interpreted through the the upper storey facades and parapets of the single and double storey shop buildings, including the interwar Spanish Mission style shops on Strathalbyn Street.

The subject property is the northern-most shopfront in the precinct on Strathalbyn Street, Kew East. The precinct is now protected by a permanent Heritage Overlay following the gazettal of Amendment C306boro on 12 March 2021. It has been assesed as contributory to thre precinct.