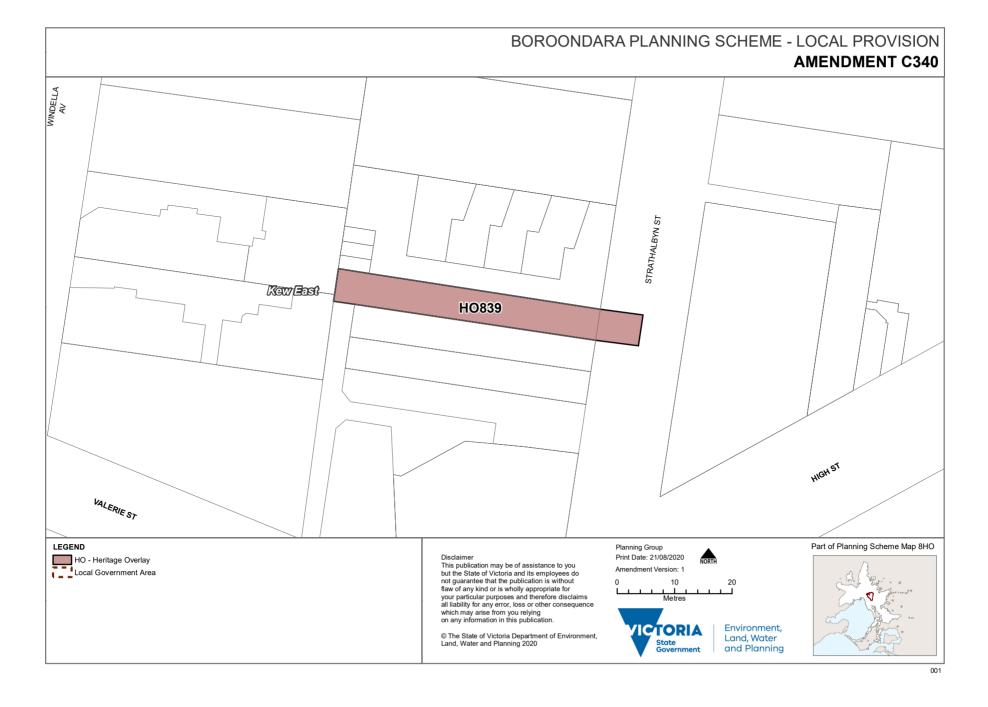

The Harp Village Commercial Precinct is one of the three heritage precincts included in the Heritage Overlay on a permanent basis with Amendment C306boro. The property at 13 Strathalbyn Street, Kew East was recommended in the adopted study and the precinct citation as a contributory property to the precinct, and was publically exhibited with the amendment. The property was not included on the planning scheme map associated with the amendment due to an oversight by Department of Environment, Land, Water and Planning (DELWP) in the preparation of the map. As such, the property is not currently included in the Heritage Overlay, and the northern boundary of the precinct in the Boroondara Planning Scheme stops at 11 Strathalbyn Street, Kew East in this area.

The subject property is the northern-most shopfront in the precinct on Strathalbyn Street, Kew East. The precinct is now protected by a permanent Heritage Overlay following the gazettal of Amendment C306boro on 12 March 2021. It has been assesed as contributory to thre precinct.