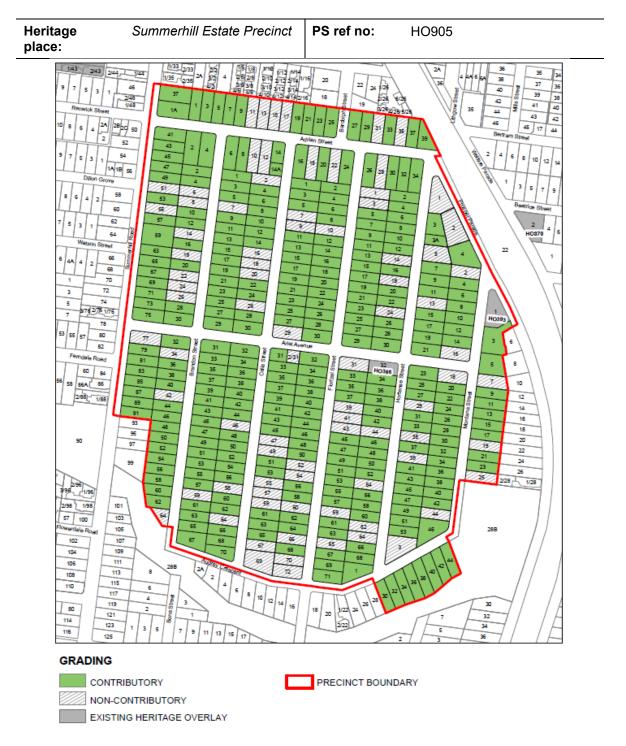

#### What is significant?

Summerhill Estate Precinct is significant, comprising 1A-39 & 2-34 Adrian Street; 1-3 & 30-44 Audrey Crescent; 1-67 & 2-64 Brandon Street; 1-69 & 2-70 Celia Street; 1-71 & 2-72 Florizel Street; 1-53 & 2-68 Hortense Street; 1-25 & 2-46 Montana Street; 2-4 Prosper Parade; 37-91 Summerhill Road, Glen Iris.

The original front fences and original garages are contributory elements of the precinct.

No change is proposed to the following places which are already on the heritage overlay and are individually significant: 32 Hortense Street (HO386) and 1 Montana Street (HO393).

The following properties are non-contributory: 10, 11, 12, 13, 15, 17, 18, 22, 28, 31 & 35 Adrian Street; 3 Audrey Crescent; 6, 7, 8, 14, 18, 22, 24, 26, 34, 42, 59 & 64 Brandon Street; 2, 7, 9, 16, 18, 20, 26, 29, 46, 47, 49, 55, 57, 58, 59, 64, 67 & 69 Celia Street; 1, 3, 10, 31, 39, 41, 43, 52, 54, 59, 60, 65, 66, 70 & 72 Florizel Street; 1, 5, 13, 14, 18, 24, 29, 35, 39, 44, 54, 62 & 64 Hortense Street; 2, 7, 16, 18, 19, 25 & 44 Montana Street; 2 Prosper Parade; and 51, 55 & 77 Summerhill Road.

The remaining properties are contributory.