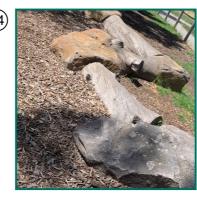

## Gordon Barnard Reserve fenced dog play area **Example imagery**

2m wide concrete circuit path

Mulch under existing trees with stepping stones and logs for nature play

Existing mounded edge to pool to be maintained, and enhanced screening between Boroondara Sports Complex and fenced dog play area

Furniture

Platform seat

Seat with arm rest and back Accessible drink fountain with dog bowl Bin with dog waste bag dispenser Signage

Dog nature play tree (14) logs and rocks with granitic gravel surface

Note: Example imagery of elements for the fenced dog play area, features subject to change with community consultation, detailed design and final budgets.