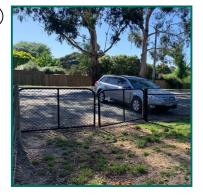

Pedestrian entry with double gates

1.5m high post & wire fencing around perimeter of fenced dog play area

entry

surface

Entrance landscaping (7)

Safety ball net between the eastern oval and fenced dog play area