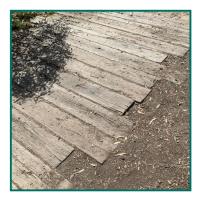

nes and logs for nature play



Existing mounded edge to pool to be maintained, and enhanced screening between Boroondara Sports Complex and fenced dog play area

Pedestrian entry with double gates



1.5m high post & wire fencing around perimeter of fenced dog play area



entry

surface

Entrance landscaping (7)



Safety ball net between the eastern oval and fenced dog play area



Furniture

Platform seat

Seat with arm rest and back Accessible drink fountain with dog bowl Bin with dog waste bag dispenser Signage



Dog nature play tree (14) logs and rocks with granitic gravel surface



Note: Example imagery of elements for the fenced dog play area, features subject to change with community consultation, detailed design and final budgets.



Primary maintenance 6



Railway sleepers



Dog sand pit

(16)

(12)