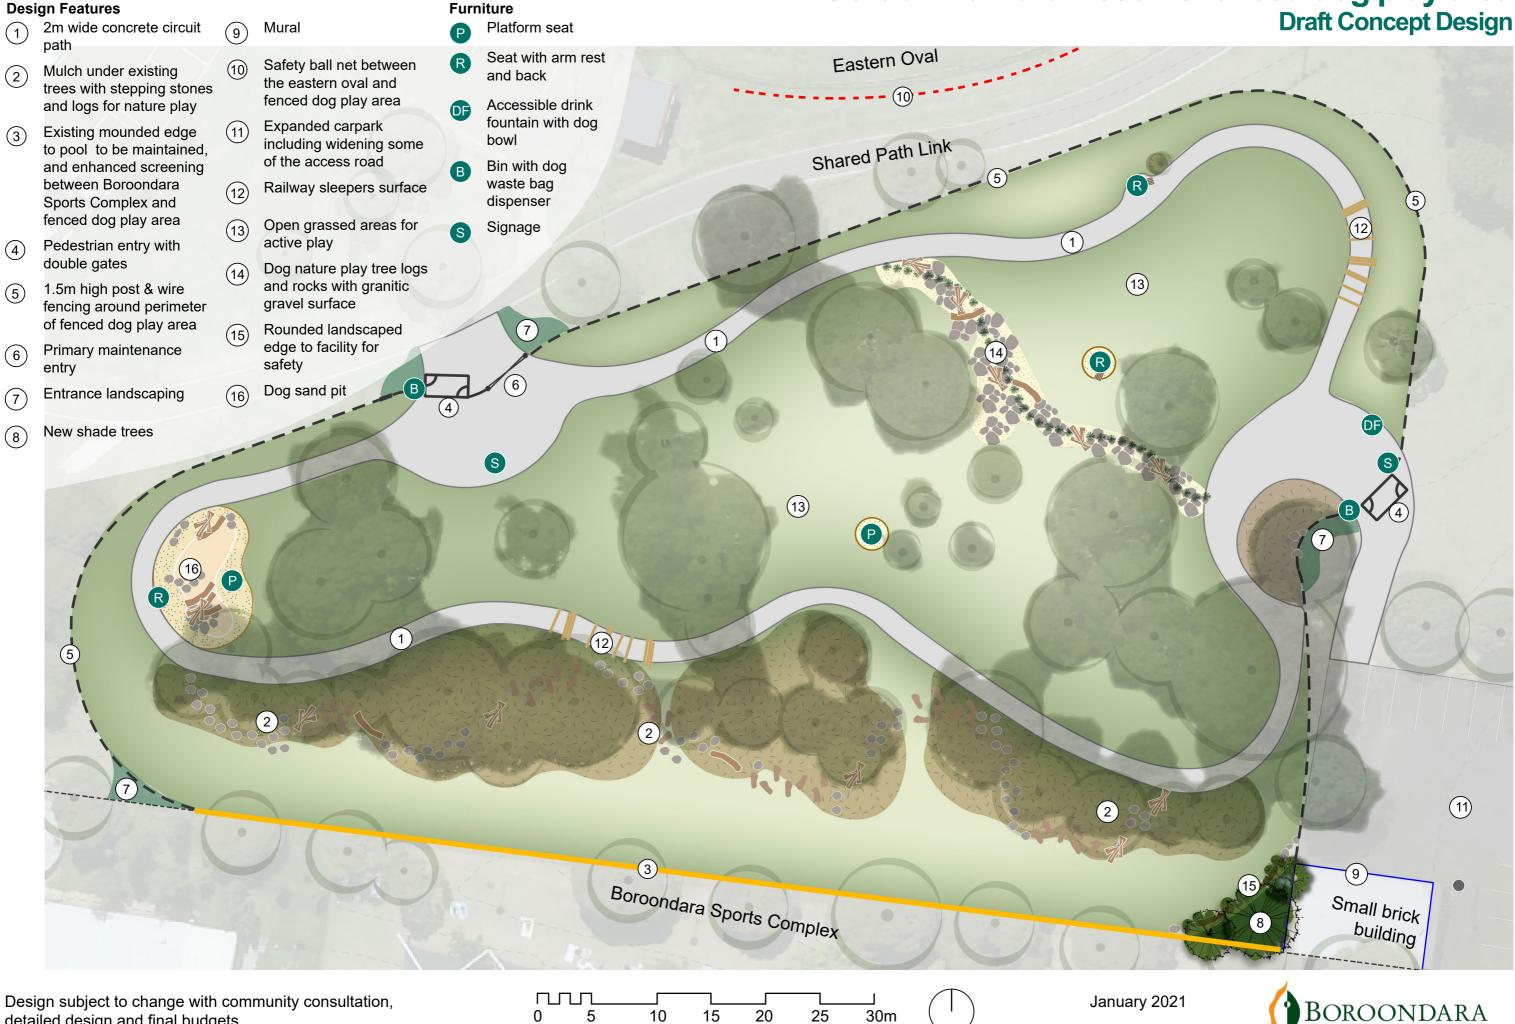

## Gordon Barnard Reserve fenced dog play area **Example imagery**

2m wide concrete circuit path

Mulch under existing trees with stepping stones and logs for nature play

Existing mounded edge to pool to be maintained, and enhanced screening between Boroondara Sports Complex and fenced dog play area