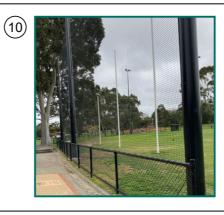

Pedestrian entry with double gates

1.5m high post & wire fencing around perimeter of fenced dog play area

entry

surface

Entrance landscaping (7)

Safety ball net between the eastern oval and fenced dog play area