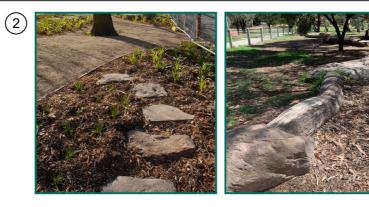

Pedestrian entry with double gates

1.5m high post & wire fencing around perimeter of fenced dog play area

entry

surface

Entrance landscaping (7)

Safety ball net between the eastern oval and fenced dog play area