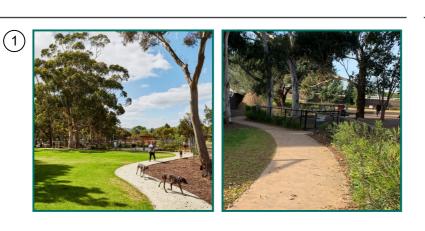

## Gordon Barnard Reserve fenced dog play area **Example imagery**

2m wide concrete circuit path

Mulch under existing trees with stepping stones and logs for nature play

Existing mounded edge to pool to be maintained, and enhanced screening between Boroondara Sports Complex and fenced dog play area