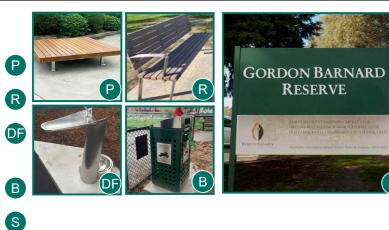

Furniture

Platform seat

Seat with arm rest and back Accessible drink fountain with dog bowl Bin with dog waste bag dispenser Signage

Dog nature play tree (14) logs and rocks with granitic gravel surface

Note: Example imagery of elements for the fenced dog play area, features subject to change with community consultation, detailed design and final budgets.