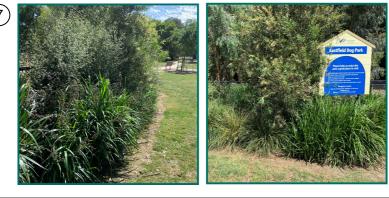

Pedestrian entry with double gates

1.5m high post & wire fencing around perimeter of fenced dog play area

entry

surface

Entrance landscaping (7)

Safety ball net between the eastern oval and fenced dog play area