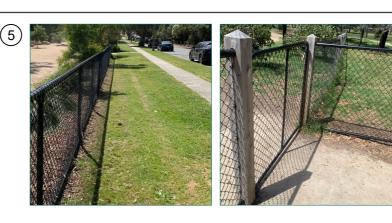

Pedestrian entry with double gates

1.5m high post & wire fencing around perimeter of fenced dog play area

entry

surface

Entrance landscaping (7)

Safety ball net between the eastern oval and fenced dog play area