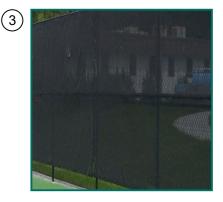

Pedestrian entry with double gates

1.5m high post & wire fencing around perimeter of fenced dog play area

entry

surface

Entrance landscaping (7)

Safety ball net between the eastern oval and fenced dog play area