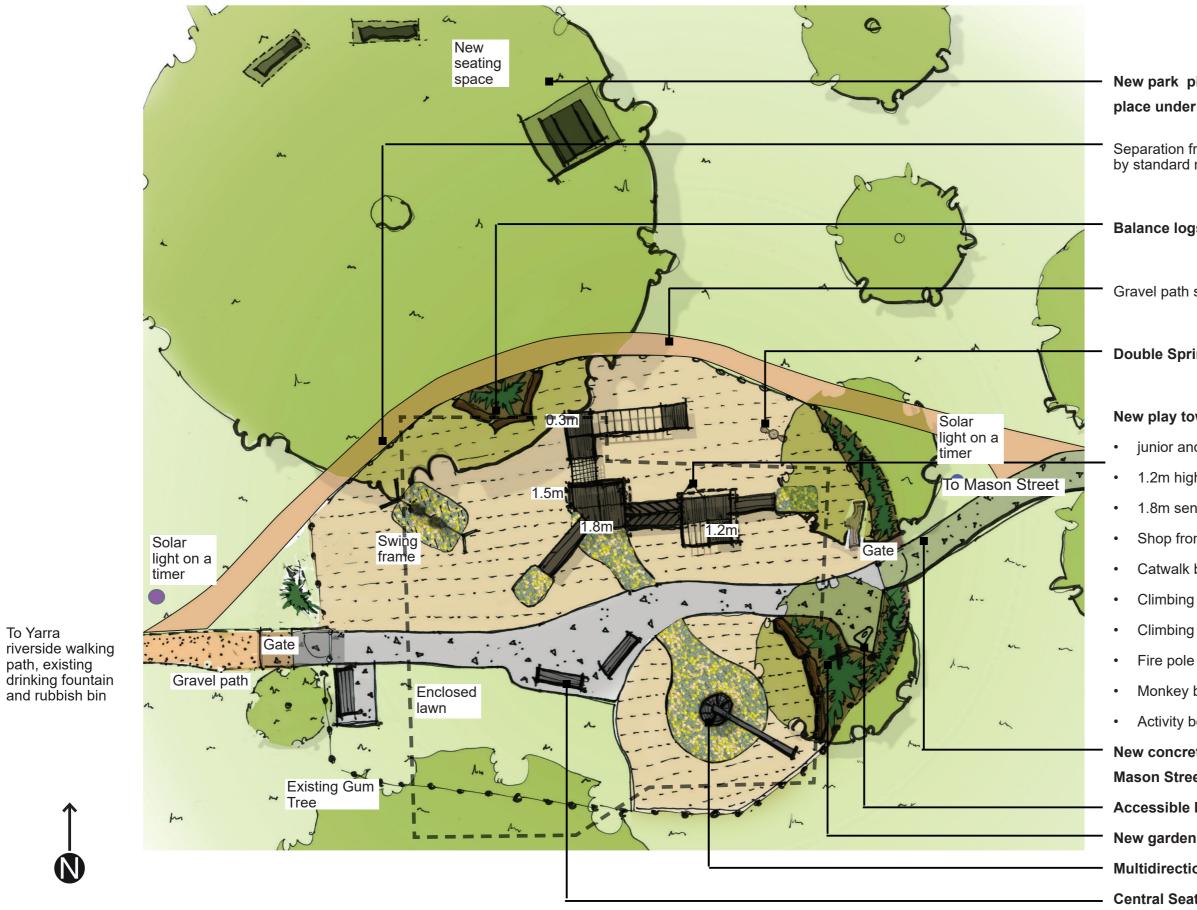

## Playground Replacement - Pridmore Park Playground, Hawthorn

Note: All equipment and surface treatments shown subject to final budget review and site conditions

To Yarra

path, existing

N

## New park picnic table and informal log gathering place under existing Oak tree

Separation from off-lead dogs and childrens' playspace by standard mesh fencing

Balance logs to encourage natural play

Gravel path skirting outside of playground fence

## **Double Spring Rocker**

## New play tower with

- junior and senior decks
- 1.2m high junior slide
- 1.8m senior slide
- Shop front, seats and cubby under deck
- Catwalk bridge
- Climbing net
- Climbing walls
- Monkey bars
- · Activity board
- New concrete path meandering through trees from
- Mason Street through playground
- Accessible Drinking Fountain
- New garden bed planting and shade trees
- **Multidirectional Basket Swing**
- **Central Seating**