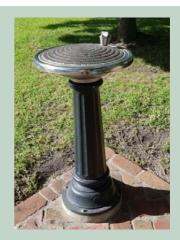

#### **Materials**

Body: Powdercoated cast aluminium. Bowl: 304 satin polished stainless steel.

Fountain to be ordered with side tap.

Optional dog bowl: refer to **Drinking Fountain Urban Design Guidelines** for when a dog bowl should be considered.

#### Colours

Standard body colour: Dulux 'Deep Brunswick Green' code 50068.

Note: colour may vary for specific park and garden spaces. Colour to be confirmed by Parks and Gardens Dept. prior to order.

Detail: (not to scale)

### **Application Sites**

Public open space classified as a Heritage Gardens.

DRINKING FOUNTAIN - HERITAGE

DATE REVIEWED

MARCH 2017

SCALE

NTS

DRAWING No.