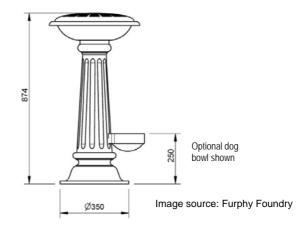

#### **Materials**

Body: Powdercoated cast aluminium. Bowl: 304 satin polished stainless steel.

Fountain to be ordered with side tap.

Optional dog bowl: refer to **Drinking Fountain Urban Design Guidelines** for when a dog bowl should be considered.

#### Colours

Standard body colour: Dulux 'Deep Brunswick Green' code 50068.

Note: colour may vary for specific park and garden spaces. Colour to be confirmed by Parks and Gardens Dept. prior to order.

Detail: (not to scale)

#### **Installation Notes**

To be installed with hard paved surface and drainage to avoid ponding of water. Drinking fountain to be a minimum one metre offset from pathways.