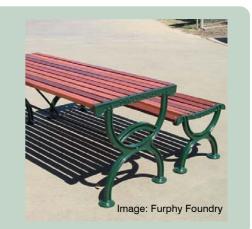

Detail: (Not to scale)

Images source: Furphy Foundry Plaza setting

#### **Materials**

Seat ends: powder coated cast aluminium. Slats: Australian recycled or FSC hardwood timber.

#### Colours

Standard colour: Dulux 'Deep Brunswick Green' code 50068

Timber finish to be natural.

Note: colour may vary for specific park and garden spaces. Colour to be confirmed by Parks and Gardens Dept. prior to order