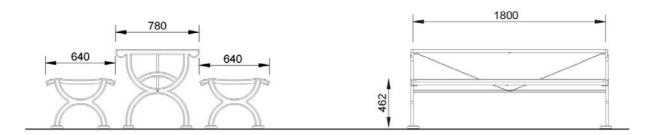

## **Picnic Setting - Garden**

### City of Boroondara - Design Standards

# Supply and Installation Details Material Code: **FR21**

#### **Materials**

Seat ends: powder coated cast aluminium. Slats: Australian recycled or FSC hardwood timber.

#### Colours

Standard colour: Dulux 'Deep Brunswick Green' code 50068

Timber finish to be natural.

Note: colour may vary for specific park and garden spaces. Colour to be confirmed by Parks and Gardens Dept. prior to order



Detail: (Not to scale)



Images source: Furphy Foundry Plaza setting

#### **Application Sites**

Parks and open space nominated for 'Garden Style' (refer to 'Boroondara Furniture Style Locations' schedule).



PICNIC SETTING - GARDEN

DATE REVIEWED

MARCH 2017

Scale

NTS

DRAWING No.

STANDARD DRAWING FR21