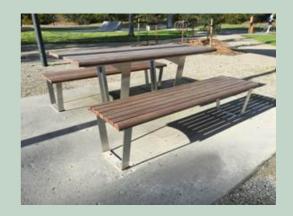

## **Picnic Setting - Reserve**

#### **Materials**

Seat and table ends: stainless steel grade 316. Slats: Enviroslat 60 x 40mm.

Fixings: stainless steel grade 304

#### **Colours**

Standard colour: 'Chocolate' Enviroslat.

#### **Application Sites**

Parks and open space nominated for 'Reserve Style' (refer to 'Boroondara Furniture Style Locations' schedule for full listing).

PICNIC SETTING - RESERVE

DATE REVIEWED

MARCH 2017