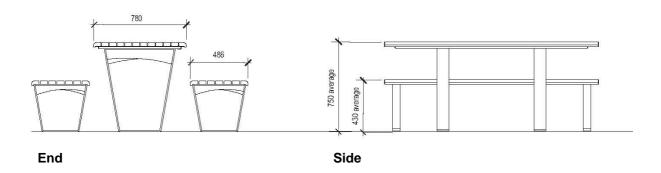

## **Picnic Setting - Reserve**

## City of Boroondara - Design Standards

# Supply and Installation Details Material Code: **FR22**

#### **Materials**

Seat and table ends: stainless steel grade 316. Slats: Enviroslat 60 x 40mm.

Fixings: stainless steel grade 304

#### **Colours**

Standard colour: 'Chocolate' Enviroslat.



### Detail (not to scale)



#### **Application Sites**

Parks and open space nominated for 'Reserve Style' (refer to 'Boroondara Furniture Style Locations' schedule for full listing).



PICNIC SETTING - RESERVE

DATE REVIEWED

MARCH 2017

SCALE

NTS

Drawing No.

STANDARD DRAWING

FR22