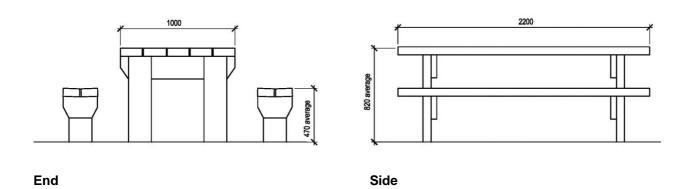

#### **Materials**

Slats and frame: Australian recycled hardwood or FSC timber. Slats: 2200 x 190 x 70mm.

Inset table legs to one end to allow wheel chair access.

#### **Detail** (not to scale)