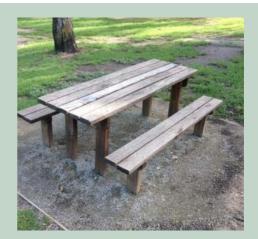

#### **Materials**

Slats and frame: Australian recycled hardwood or FSC timber. Slats: 2200 x 190 x 70mm.

Inset table legs to one end to allow wheel chair access.

#### **Application Sites**

For environmental sites and open space nominated for 'Conservation Style' (refer to 'Boroondara Furniture Style Locations' schedule).

PICNIC SETTING - CONSERVATION

DATE REVIEWED